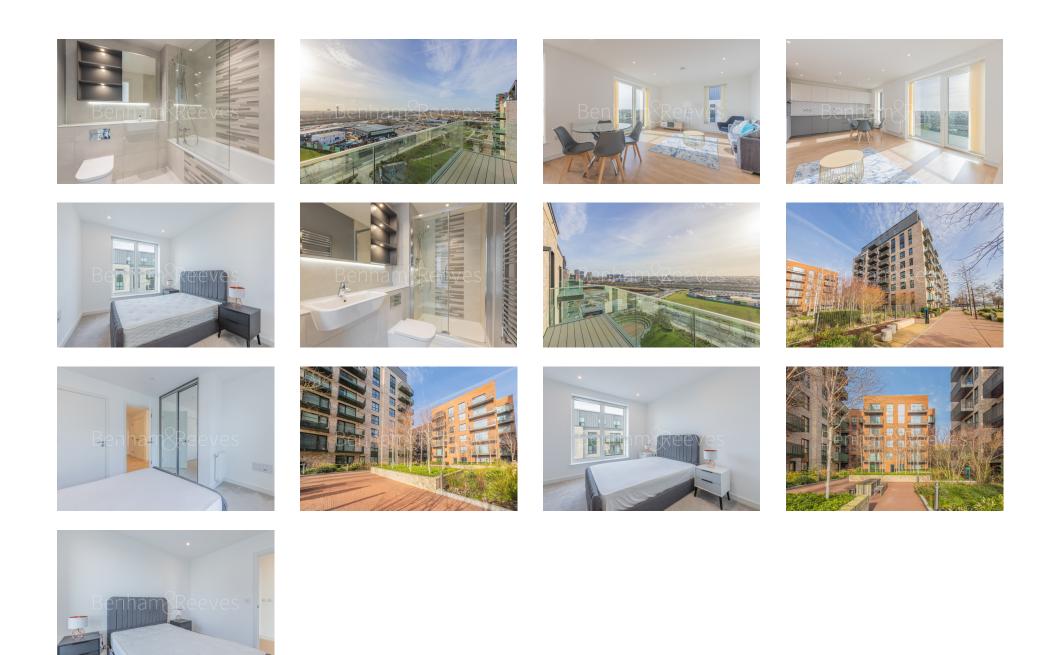

## Greenleaf Walk, Southall, UB1

£485 per week, £2,102 per month + fees

## 🛋 2 Bedrooms 🛛 🛱 2 Bathrooms 🕮 Furnished

This suite-style 7th floor apartment is situated in an exciting development in West London. with views overlooking landscaped gardens and surrounding parkland. Southall Station (Zone 4) is minutes away.

### **Property features**

Concierge | Gym | Cinema room | Residents lounge | Parking available by seperate negotiation | EPC-B | Balcony | Wood floors | Communal gardens | Nearby Southall Station

For more information about this property, please call our Southall branch on