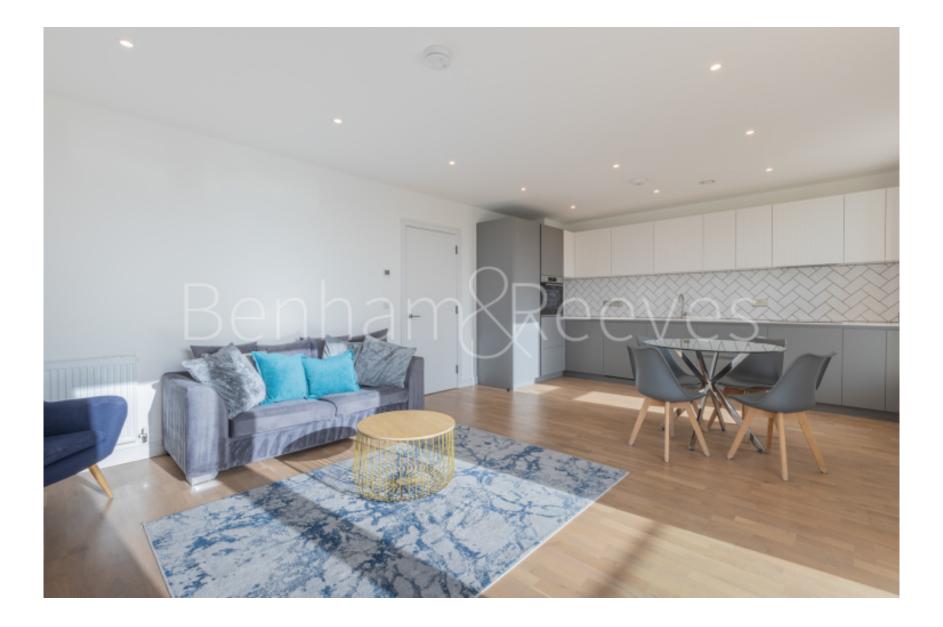

## Greenleaf Walk, Southall, UB1

£485 per week, £2,102 per month + fees

## 🛋 2 Bedrooms 🛛 🛱 2 Bathrooms 🕮 Furnished

This suite-style 7th floor apartment is situated in an exciting development in West London. with views overlooking landscaped gardens and surrounding parkland. Southall Station (Zone 4) is minutes away.

### **Property features**

Concierge | Gym | Cinema room | Residents lounge | Parking available by seperate negotiation | EPC-B | Balcony | Wood floors | Communal gardens | Nearby Southall Station

For more information about this property, please call our Southall branch on