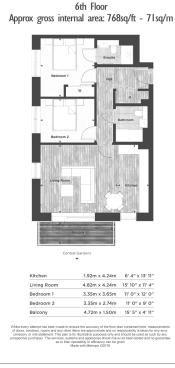

## 🛋 2 Bedrooms 🛛 🛱 2 Bathrooms 🕮 Furnished

This suite-style 7th floor apartment is situated in an exciting development in West London. with views overlooking landscaped gardens and surrounding parkland. Southall Station (Zone 4) is minutes away.

### **Property features**

Concierge | Gym | Cinema room | Residents lounge | Parking available by seperate negotiation | EPC-B | Balcony | Wood floors | Communal gardens | Nearby Southall Station

For more information about this property, please call our Southall branch on