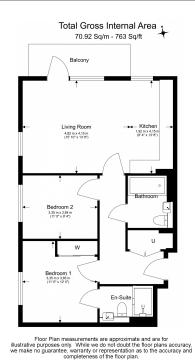

## ■ 2 Bedrooms ■ 2 Bathrooms ■ Furnished

Stunning apartment, with parking, situated in and exciting new property development in West London, with views overlooking landscaped gardens and surrounding parkland. Southall Station (Zone 4) is just a short walk away and is a strategic stop on the new super-fast Elizabeth Line.

## **Property features**

Secure parking space | Residents gym | Wood floors | Balcony | 2 Bedrooms | EPC-B | Cinema room | Concierge | Nearby Southall Station

For more information about this property, please call our Ealing branch on