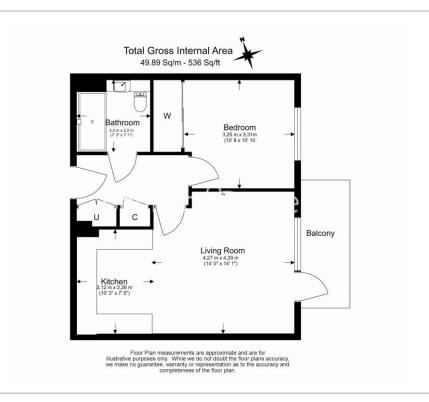

Greenleaf Walk, Southall, UB1

£381 per week, £1,651 per month + fees

□ 1 Bedroom □ 1 Bathroom □ Furnished

This Stunning apartment is situtated an outstanding Berkeley development on the Western fringe of London featuring great views of the surrounding landscaped gardens. Perfectly located for Southall amenities and Southall Station (Elizabeth line) is within walking distance.

## **Property features**

1 Bedroom | Concierge | Balcony | Gym | Cinema room | EPC-B | Wood floors | Residents lounge | Southall Station

For more information about this property, please call our Southall branch on