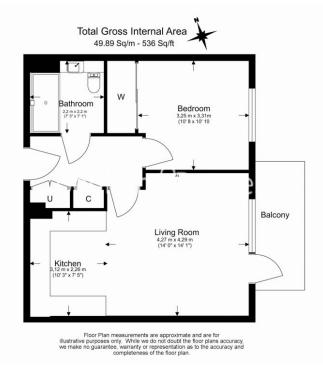

## 🛋 1 Bedroom 🖼 1 Bathroom 🖽 Furnished

This Stunning apartment, with parking, is situated in an outstanding Berkeley development on the in Western fringe of London featuring great views of the surrounding landscaped gardens.

### **Property features**

Underground Parking | Concierge | Gym | Cimema room | Furnished | EPC-B | Residents lounge | Balcony | Southall Amenities | Southall British Rail Station

For more information about this property, please call our Ealing branch on