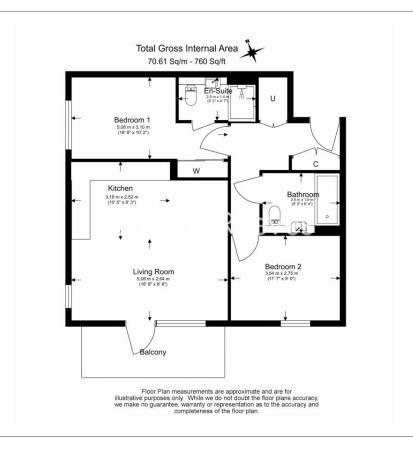

Accolade Avenue, Southall, UB1

£462 per week, £2,002 per month + fees

■ 2 Bedrooms ■ 2 Bathrooms ■ Furnished

This stunning 5th floor apartment is situated in ta stunning development in West London with views overlooking landscaped gardens and surrounding parkland.

## **Property features**

Gym | Concierge | Residents lounge | Cinema room | 5th floor | EPC-B | Balcony | Large Open Plan Reception Room | Wood floors | Southall Station

For more information about this property, please call our Ealing branch on