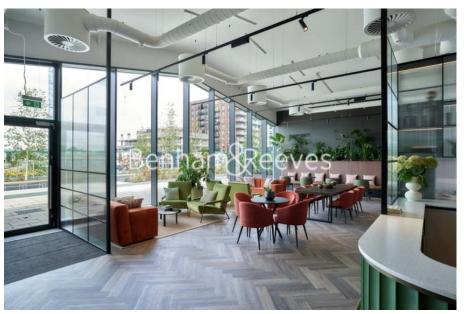

## 🛋 2 Bedrooms 🖼 2 Bathrooms 🕮 Furnished

This stunning apartment, with parking, is situated in an exciting development with views overlooking landscaped gardens and surrounding parkland, in West London. A brief walk from Southall Station (Zone 4) a strategic stop on the super-fast Elizabeth Line.

### **Property features**

Secure parking space | Gym | Concierge | Cinema room | Residents lounge | EPC-B | Well-Equipped Kitchen | Balcony | Wood floors | Nearby Southall Station (Zone 4)

For more information about this property, please call our Ealing branch on