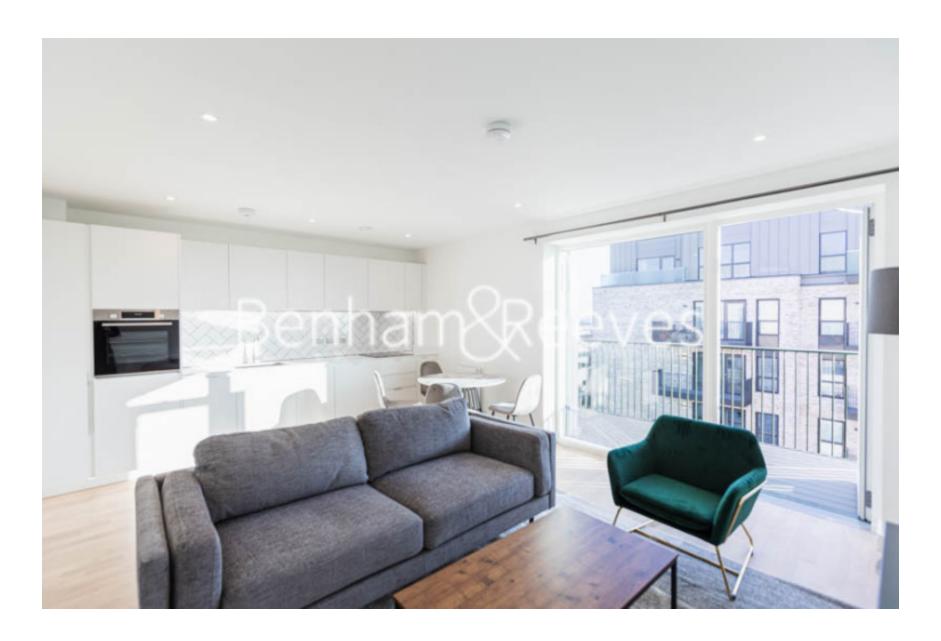

Greenleaf Walk, Southall, UB1

£392 per week, £1,699 per month + fees

■ 1 Bedroom ■ 1 Bathroom ■ Furnished

Stunning 7th floor apartment, with parking, situated in an outstanding biodiverse development surrounded by surrounding gardens on the Western fringe of London, a short walk from Southall Station (Zone 4).

## **Property features**

Underground parking | Concierge | Gym | Residents lounge | Cinema room | EPC-B | Balcony | Well-Equipped Kitchen | Full Height Windows | Nearby Southall Station

For more information about this property, please call our Southall branch on

## **Greenleaf Walk, Southall, UB1**

£392 per week, £1,699 per month + fees