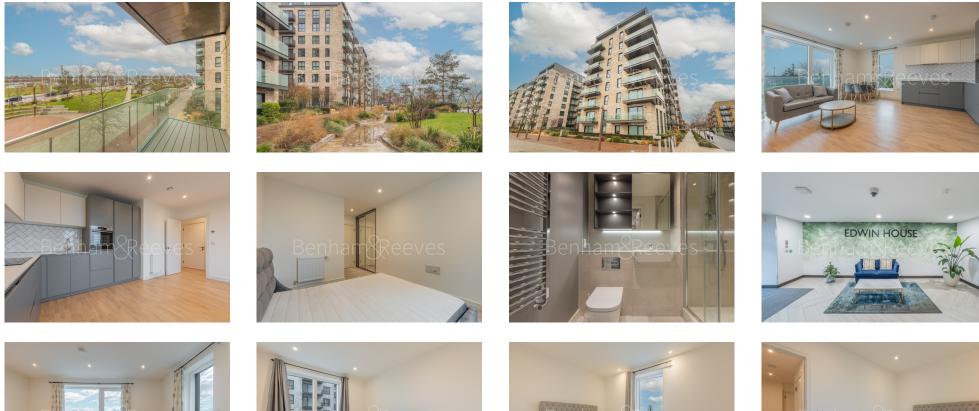

## 🛋 2 Bedrooms 🛛 🛱 2 Bathrooms 🕮 Furnished

This stunning apartment is located in one of the most bio-diverse new property developments in West London overlooking landscaped gardens and surrounding parklands. Within walking distance of Southall Station (Elizabeth line).

### **Property features**

Furnished | Gym | Concierge | Balcony | Wood floors | EPC-B | Screening room | Residents lounge | Perfectly located for Southall amenities | Nearby Southall Station

For more information about this property, please call our Southall branch on