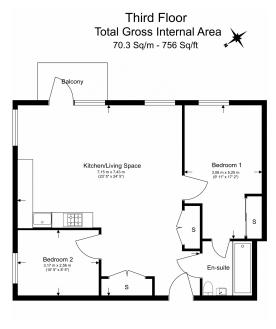

## Cedrus Avenue, Southall, UB1

£508 per week, £2,201 per month + fees

Floor Plan measurements are approximate and are for illustrative purposes only. While we do not doubt the floor plans accuracy, we make no guarantee, warranty or representation as to the accuracy and completeness of the floor plan.