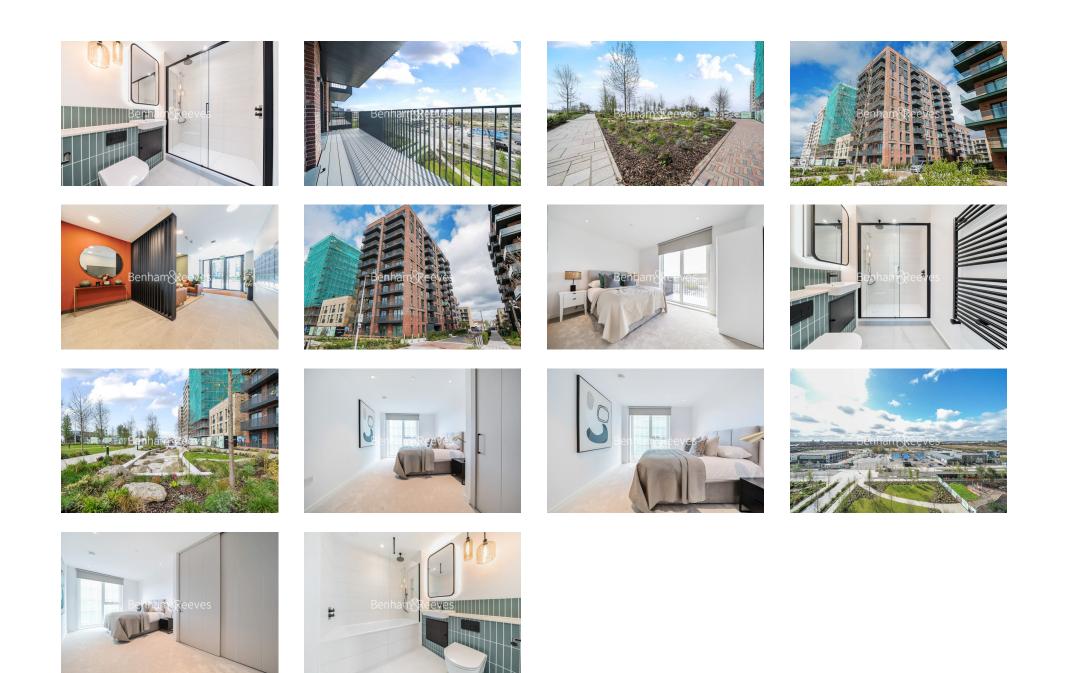

## Cedrus Avenue, Southall, UB1

£485 per week, £2,102 per month + fees

## 🛋 2 Bedrooms 🛛 🛱 2 Bathrooms 🕮 Furnished

A brand-new apartment situated in one of the most biodiverse regeneration projects in West London. Southall Station (Zone 4) is a brief walk away and is a strategic stop on the new super-fast Elizabeth Line.

### **Property features**

Brand new | Concierge | Gym | Cinema room | Residents Lounge | EPC-B | Wood floors | Balcony | Furnished | Close to Southall station (Elizabeth line)

For more information about this property, please call our Southall branch on