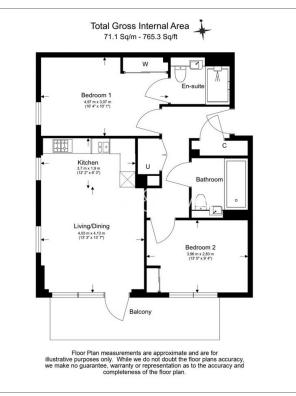

## 🛋 2 Bedrooms 🛛 🛱 2 Bathrooms 🕮 Furnished

A brand-new apartment situated in one of the most biodiverse regeneration projects in West London. Southall Station (Zone 4) is a brief walk away and is a strategic stop on the new super-fast Elizabeth Line.

### **Property features**

Brand new | Concierge | Gym | Cinema room | Residents Lounge | EPC-B | Wood floors | Balcony | Furnished | Close to Southall station (Elizabeth line)

For more information about this property, please call our Southall branch on