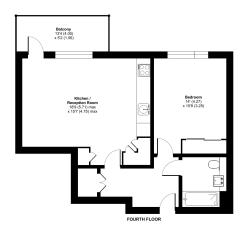

# ■ 1 Bedroom ■ 1 Bathroom □ Furnished

This stunning 4th floor apartment is situated in an outstanding development on the in Western fringe of London featuring great views of the surrounding landscaped gardens. Southall Station (Elizabeth line) is within a short walk from the property

### **Property features**

One Bedroom | One Bathroom | Cinema room | Gym | Concierge | EPC-B | Balcony | Wood floors | Residents lounge | Nearby Southall Station (Zone 4)

For more information about this property, please call our Southall branch on