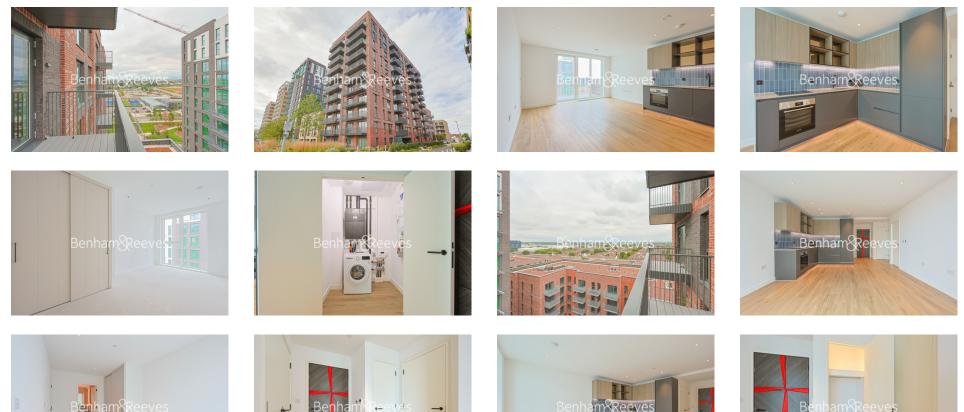

### 🛋 1 Bedroom 🖼 1 Bathroom 👜 Unfurnished

This brand new 9th floor apartment, with parking, is situated within an outstanding biodiverse Berkeley development on the Western fringe of London featuring great views of the surrounding landscaped gardens. Positioned a brief walk from Southall Station (Zone 4), a strategic stop on the new super-fast Elizabeth Line.

Please click here for full detail

**Property features** 

Underground parking | Concierge | Gym | Cinema room | Residents lounge | EPC-B | Balcony | Wood floors | Unfurnished | Nearby Southall Station

For more information about this property, please call our Southall branch on