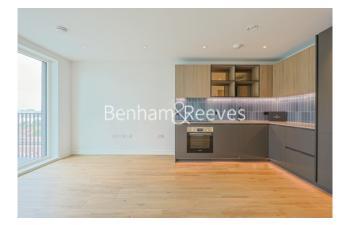

### 🛋 1 Bedroom 🖼 1 Bathroom 👜 Unfurnished

This brand new 9th floor apartment, with parking, is situated within an outstanding biodiverse Berkeley development on the Western fringe of London featuring great views of the surrounding landscaped gardens. Positioned a brief walk from Southall Station (Zone 4), a strategic stop on the new super-fast Elizabeth Line.

Please click here for full detail

**Property features** 

Underground parking | Concierge | Gym | Cinema room | Residents lounge | EPC-B | Balcony | Wood floors | Unfurnished | Nearby Southall Station

For more information about this property, please call our Southall branch on