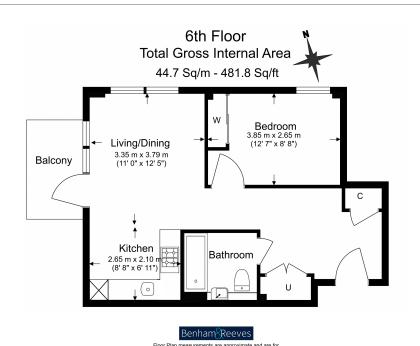

Viola House, Southall, UB1

£415 per week, £1,798 per month + fees

□ 1 Bedroom □ 1 Bathroom □ Furnished

This Stunning, brand new apartment, is situated within an outstanding Berkeley development on the Western fringe of London featuring great views of the surrounding landscaped gardens. Located a brief walk from Southall Station (Zone 4) which is a strategic stop on the super-fast Elizabeth Line.

## **Property features**

1 Bedroom | Bathroom | Furnished | Concierge | Gym | EPC- B | Cinema room | Residents lounge | Close to Southall Station

For more information about this property, please call our Southall branch on