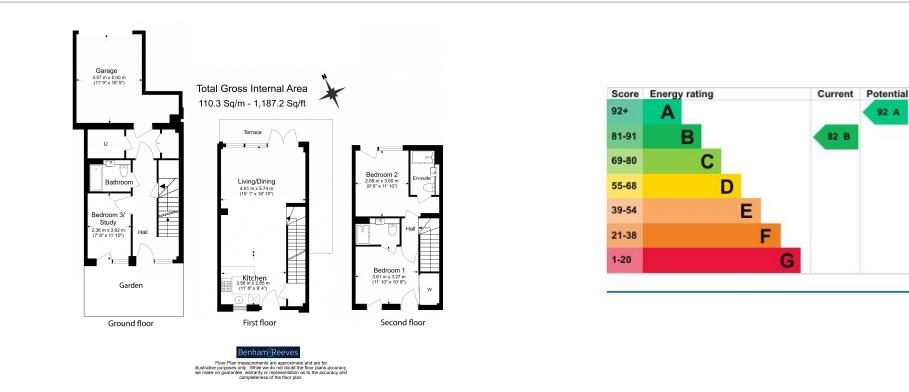

### **Property features**

Three bedroom | Concierge | Cinema Room | Residents Lounge | Balcony | EPC- B | Furnished | TownHouse | Private Garage, Gym | Nearby Southall Station (Zone 4)

For more information about this property, please call our Southall branch on