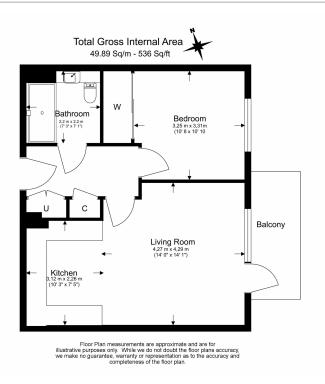

# ■ 1 Bedroom ■ 1 Bathroom ■ Furnished

This Interior designed 1st floor apartment, with parking, is situated in an outstanding biodiverse Berkeley development on the in Western fringe of London featuring great views of the surrounding landscaped gardens. Perfectly located for Southall Station (Elizabeth Line).