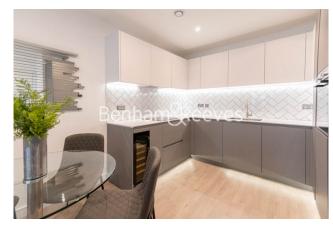

# ■ 1 Bedroom ■ 1 Bathroom ■ Furnished

This Interior designed 1st floor apartment, with parking, is situated in an outstanding biodiverse Berkeley development on the in Western fringe of London featuring great views of the surrounding landscaped gardens. Perfectly located for Southall Station (Elizabeth Line).

### **Property features**

Brand New | Underground parking | Concierge | Balcony | Wood floors | EPC-B | Residents gym | Cinema room | Residents lounge | Southall Station

For more information about this property, please call our Southall branch on