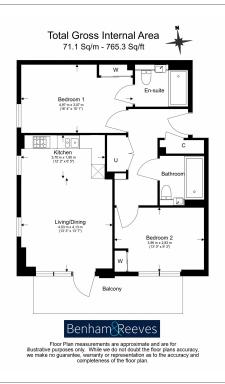

Greenleaf Walk, Southall, UB1

£450 per week, £1,950 per month + fees

# ■ 2 Bedrooms ■ 2 Bathrooms ■ Furnished

This brand new ground floor two bedroom apartment set in the Viola House part of the Green Quarter, an outstanding new Berkeley development on the in Western fringe of London featuring great views of the surrounding landscaped gardens.

### **Property features**

2 bedroom | 2 bathroom | Concierge | Gym | Cinema room | EPC-B | Residents lounge | Meeting room | Balcony | Nearby Southall Station (Zone 4)

For more information about this property, please call our Southall branch on

## **Greenleaf Walk, Southall, UB1**

£450 per week, £1,950 per month + fees