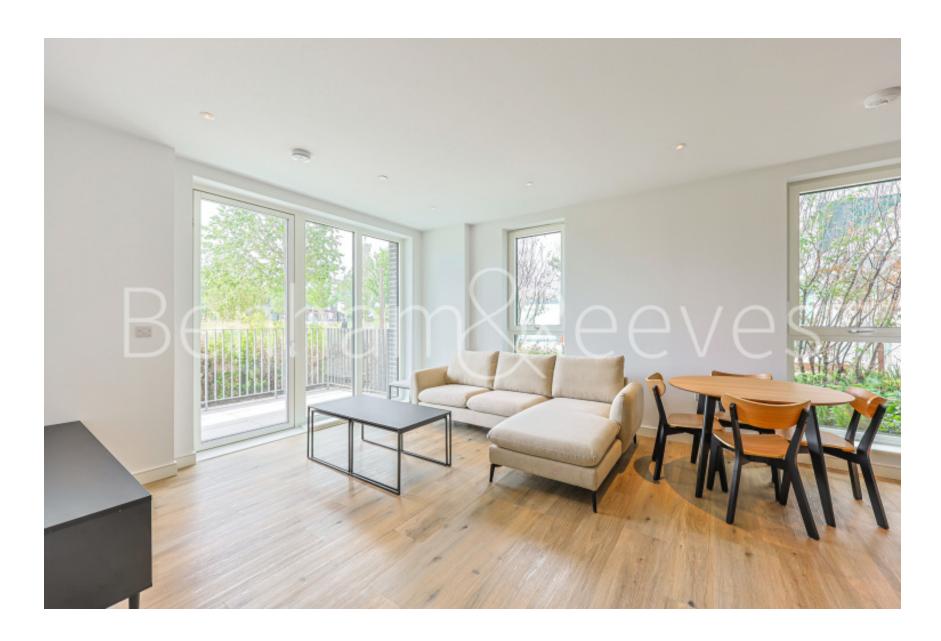

# ■ 2 Bedrooms ■ 2 Bathrooms ■ Furnished

This brand new ground floor two bedroom apartment set in the Viola House part of the Green Quarter, an outstanding new Berkeley development on the in Western fringe of London featuring great views of the surrounding landscaped gardens.

### **Property features**

2 bedroom | 2 bathroom | Concierge | Gym | Cinema room | EPC-B | Residents lounge | Meeting room | Balcony | Nearby Southall Station (Zone 4)

For more information about this property, please call our Southall branch on