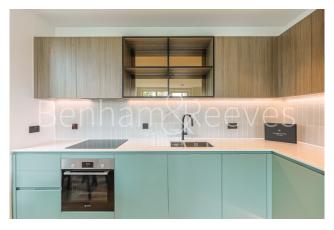

# ■ 2 Bedrooms ■ 2 Bathrooms ■ Furnished

This brand new ground floor two bedroom apartment set in the Viola House part of the Green Quarter, an outstanding new Berkeley development on the in Western fringe of London featuring great views of the surrounding landscaped gardens.

### **Property features**

2 bedroom | 2 bathroom | Concierge | Gym | Cinema room | EPC-B | Residents lounge | Meeting room | Balcony | Nearby Southall Station (Zone 4)

For more information about this property, please call our Southall branch on