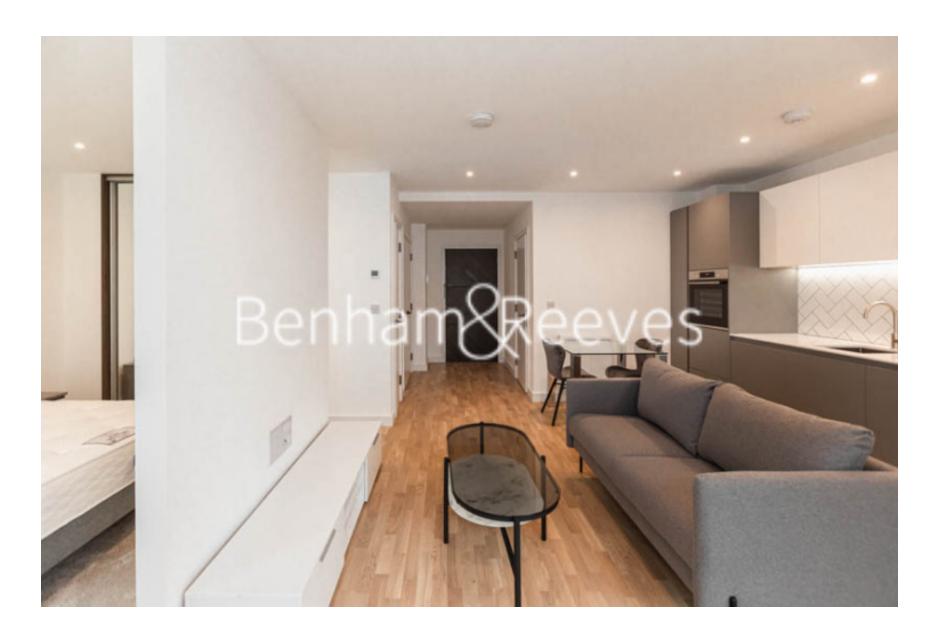

Greenleaf Walk, Southall, UB1

£347 per week, £1,504 per month + fees

□ 1 Bedroom □ 1 Bathroom □ Furnished

Stylish suite style 6th floor aparetment situated in an exciting biodiverse development in West London, designed along a revitalised canalside and parkland. Well-located for Southall British Rail.

## **Property features**

Suite style apartment | Concierge | Gym | Cinema room | Residents lounge | EPC-B | Generously Proportioned Balcony | Well-Equipped Kitchen | Full Height Windows | Nearby Southall amenities and Southall British Rail Station