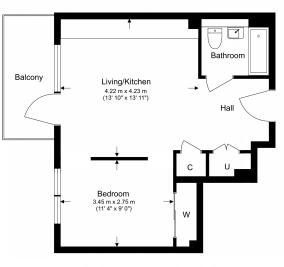

## Total Gross Internal Area 40.8 Sq/m - 439 Sq/ft

Floor Plan measurements are approximate and are for illustrative purposes only. While we do not doubt the floor plans accuracy, we make no guarantee, warranty or representation as to the accuracy and completeness of the floor plan.