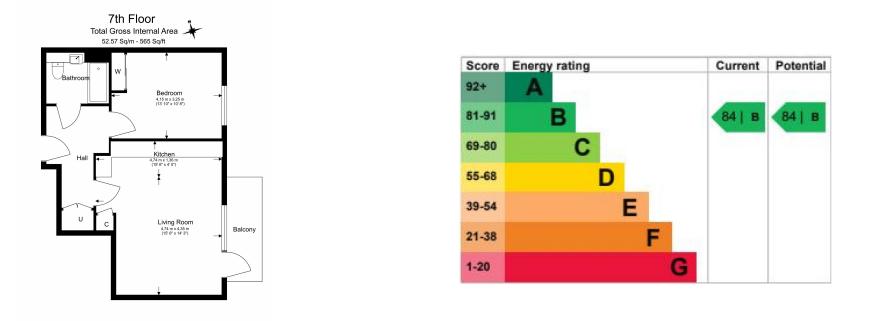

### **Property features**

1 Bedroom | Underground parking | Concierge | Gym | Cinema room | EPC-B | Residents lounge | Balcony | Wood floors | Nearby Southall Station

For more information about this property, please call our Southall branch on