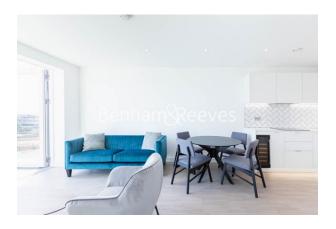

Greenleaf Walk, Southall, UB1

£370 per week, £1,603 per month + fees

■ 1 Bedroom ■ 1 Bathroom ■ Furnished

A stunning 8th floor open planned apartment, with parking, situated in an outstanding Berkeley development on the Western fringe of London featuring great views of the surrounding landscaped gardens. Southall amenities and Southall British Rail Station is within a short walk.

## **Property features**

Underground parking | Concierge | Gym | Cinema room | Residents lounge | EPC-B | Balcony | Furnished | Eighth floor | Southall British Rail Station

For more information about this property, please call our Ealing branch on