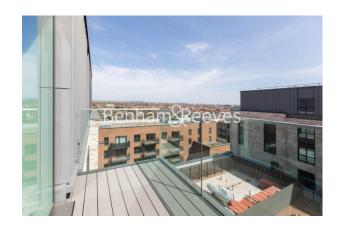

Greenleaf Walk, Southall, UB1

£370 per week, £1,603 per month + fees

■ 1 Bedroom ■ 1 Bathroom ■ Furnished

A stunning 8th floor open planned apartment, with parking, situated in an outstanding Berkeley development on the Western fringe of London featuring great views of the surrounding landscaped gardens. Southall amenities and Southall British Rail Station is within a short walk.

## **Property features**

Underground parking | Concierge | Gym | Cinema room | Residents lounge | EPC-B | Balcony | Furnished | Eighth floor | Southall British Rail Station

For more information about this property, please call our Ealing branch on