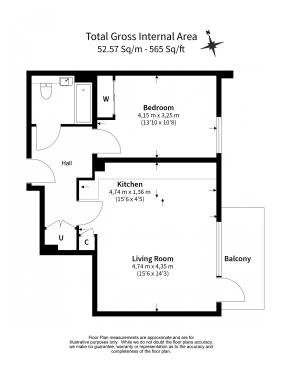

# ■ 1 Bedroom ■ 1 Bathroom ■ Furnished

This Stunning apartment, with parking, is situated within an outstanding Berkeley development on the Western fringe of London featuring great views of the surrounding landscaped gardens. Located a brief walk from Southall Station (Zone 4) which is a strategic stop on the super-fast Elizabeth Line.

### **Property features**

Underground parking | 1 Bedroom | 1 Bathroom | 24hr concierge | Balcony | EPC-B | Residents lounge | Cinema room | Wood floors | Southall British Rail Station

For more information about this property, please call our Southall branch on