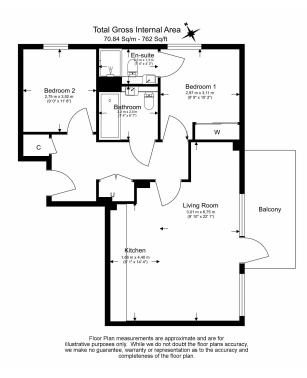

## Accolade Avenue, Southall, UB1

£450 per week, £1,950 per month + fees

## 🛋 2 Bedrooms 🛛 🛱 2 Bathrooms 🖉 Furnished

Spacious, stylish 4th floor apartment situated within an exciting biodiverse development in West London, a short walk from Southall Station (Zone 4).

Please click here for full detail

### **Property features**

2 Bedrooms | Concierge | Gym | Cinema room | Balcony | EPC-B | Residents lounge | Wood floors | Close to fast transport connections | Nearby Southall Station

For more information about this property, please call our Southall branch on