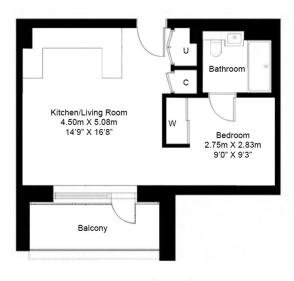

#### Total Gross Internal Area 41.16 Sq/m - 443 Sq/ft

Floor Plan measurements are approximate and are for illustrative purposes only. While we do not doubt the floor plans accuracy, we make no guarantee, warranty or representation as to the accuracy and completeness of the floor plan.