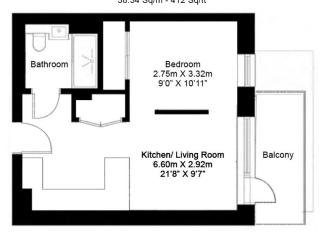

### Total Gross Internal Area 38.34 Sq/m - 412 Sq/ft

Floor Plan measurements are approximate and are for illustrative purposes only. While we do not doubt the floor plans accuracy, we make no guarantee, warranty or representation as to the accuracy and completeness of the floor plan.