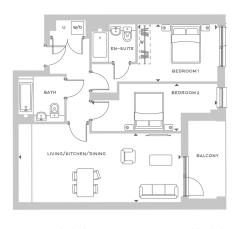

## **Healum Avenue, Southall, UB2**

£415 per week, £1,798 per month + fees

3rd Floor Approx gross internal area: 755sq/ft - 70sq/m

| Living/Kitchen/Dining | 7.75 m x 3.30 m | 25'5" x 10'10" |
|-----------------------|-----------------|----------------|
| Bedroom 1             | 3.80 m x 2.75 m | 12'6" x 9'0"   |
| Bedroom 2             | 6.01 m x 2.25 m | 19'9" x 7'5"   |

Whilst every attempt has been made to ensure the accuracy of the floor plan contained here, measuremen of doors, windows, rooms and any other terms are approximate and no responsibility is taken for any error crisission, or mis-statement. This plan is for flutabate purposes criy and abould be used as such by any prospective purchaser. The services, systems and appliances shown have not been tested and no guarant as to their operablicy or efficiency can be gridlenore.