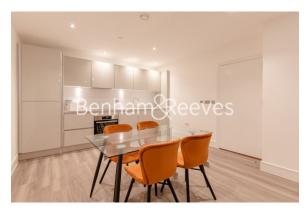

## **Property features**

Two Bedroom | Two Bathroom | Large Open Plan Reception | Fully Fitted Modern Kitchen | Large Windows | EPC-B | Balcony | Wood floors | Nearby Southall British Rail Station

For more information about this property, please call our Ealing branch on

## **Healum Avenue, Southall, UB2**

£415 per week, £1,798 per month + fees

3rd Floor Approx gross internal area: 755sq/ft - 70sq/m

| Living/Kitchen/Dining | 7.75 m x 3.30 m | 25'5" x 10'10" |
|-----------------------|-----------------|----------------|
| Bedroom 1             | 3.80 m x 2.75 m | 12'6" x 9'0"   |
| Bedroom 2             | 6.01 m x 2.25 m | 19'9" x 7'5"   |