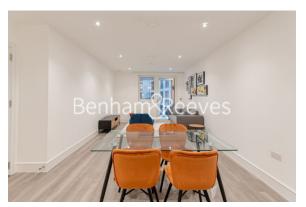

## **Property features**

Two Bedroom | Two Bathroom | Large Open Plan Reception | Fully Fitted Modern Kitchen | Large Windows | EPC-B | Balcony | Wood floors | Nearby Southall British Rail Station

For more information about this property, please call our Ealing branch on

## **Healum Avenue, Southall, UB2**

£415 per week, £1,798 per month + fees

3rd Floor Approx gross internal area: 755sq/ft - 70sq/m

| Living/Kitchen/Dining | 7.75 m x 3.30 m | 25'5" x 10'10" |
|-----------------------|-----------------|----------------|
| Bedroom 1             | 3.80 m x 2.75 m | 12'6" x 9'0"   |
| Bedroom 2             | 6.01 m x 2.25 m | 19'9" x 7'5"   |