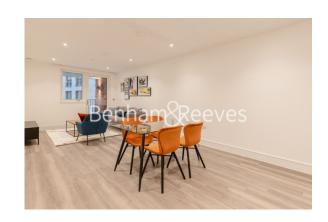

## **Property features**

Two Bedroom | Two Bathroom | Large Open Plan Reception | Fully Fitted Modern Kitchen | Large Windows | EPC-B | Balcony | Wood floors | Nearby Southall British Rail Station

For more information about this property, please call our Ealing branch on

## **Healum Avenue, Southall, UB2**

£415 per week, £1,798 per month + fees

3rd Floor Approx gross internal area: 755sq/ft - 70sq/m

| Living/Kitchen/Dining | 7.75 m x 3.30 m | 25'5" x 10'10" |
|-----------------------|-----------------|----------------|
| Bedroom 1             | 3.80 m x 2.75 m | 12'6" x 9'0"   |
| Bedroom 2             | 6.01 m x 2.25 m | 19'9" x 7'5"   |