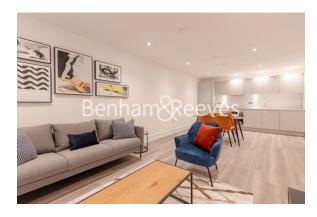

## **Property features**

Two Bedroom | Two Bathroom | Large Open Plan Reception | Fully Fitted Modern Kitchen | Large Windows | EPC-B | Balcony | Wood floors | Nearby Southall British Rail Station

For more information about this property, please call our Ealing branch on

## **Healum Avenue, Southall, UB2**

£415 per week, £1,798 per month + fees

3rd Floor Approx gross internal area: 755sq/ft - 70sq/m

| Living/Kitchen/Dining | 7.75 m x 3.30 m | 25'5" x 10'10" |
|-----------------------|-----------------|----------------|
| Bedroom 1             | 3.80 m x 2.75 m | 12'6" x 9'0"   |
| Bedroom 2             | 6.01 m x 2.25 m | 19'9" x 7'5"   |