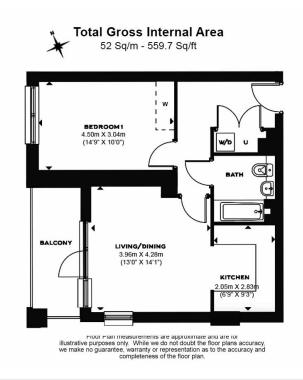

### **Property features**

One Bedroom | One Bathroom | Large Open Plan Reception | Balcony | Modern kitchen | EPC-B | Wood floors | Close to Southall amenities | Nearby Southall British Rail Station

For more information about this property, please call our Ealing branch on