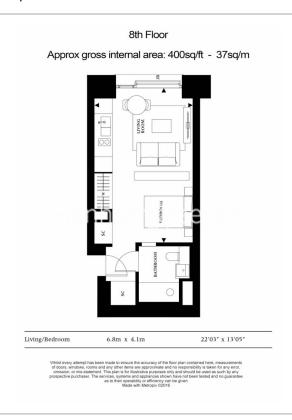

# ■ Studio ■ 1 Bathroom ■ Furnished

Luxury Studio Apartment, finished to a high standard, situated within Casson Square within the Prestigious Southbank Place development.

Please **click here** for full detail

### **Property features**

Luxury Studio Apartment | Moments away from The London Eye | Bespoke Family Size Bathroom | Fitted Kitchen | Furnished | EPC-B | Underfloor Heating | 24-Hour Concierge, Residents Gym & Lounge | Floor to Ceiling Windows | Waterloo Station Nearby