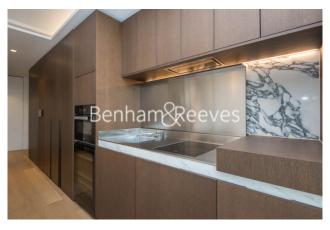

### **Property features**

Luxury Studio Apartment | Moments away from The London Eye | Bespoke Family Size Bathroom | Fitted Kitchen | Furnished | EPC-B | Underfloor Heating | 24-Hour Concierge, Residents Gym & Lounge | Floor to Ceiling Windows | Waterloo Station Nearby