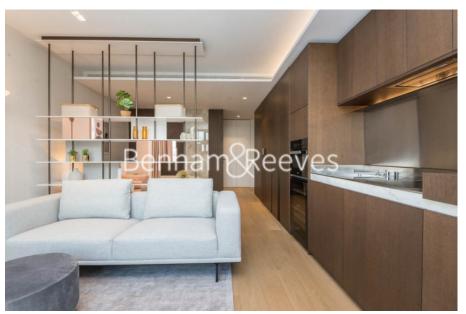

### **Property features**

Luxury Studio Apartment | Moments away from The London Eye | Bespoke Family Size Bathroom | Fitted Kitchen | Furnished | EPC-B | Underfloor Heating | 24-Hour Concierge, Residents Gym & Lounge | Floor to Ceiling Windows | Waterloo Station Nearby