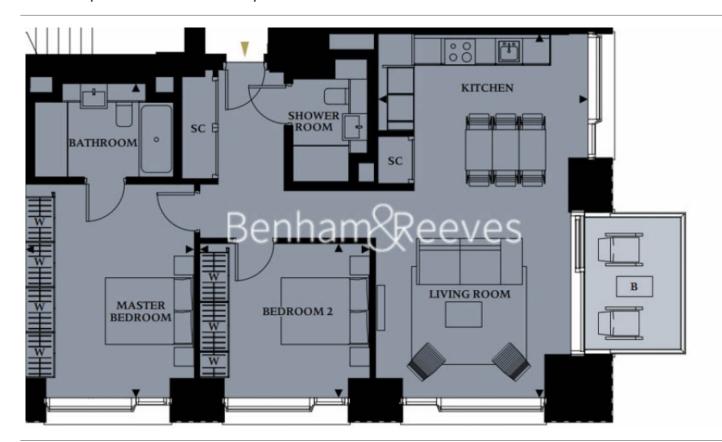

## **Casson Square, Southbank Place, SE1**

£1,150 per week, £4,983 per month + fees

□ 2 Bedrooms □ 2 Bathrooms □ Furnished

Spacious luxury apartment, with high security, situated within a desirable luxurious development with a wide range of extravagant Resident facilities. Excellent transport with Waterloo Station onsite (Northern Line, Bakerloo Line, Jubilee Line, Waterloo & City line, and mainline trains).

## **Property features**

Luxury 2 Bedroom Apartment | Bespoke Bathroom &En-Suite | Open Plan Living Space | Fitted Kitchen | Furnished | EPC-B | Wooden Flooring Throughout | 24-Hour Concierge & Residents' Facilities | Nearby Waterloo Station