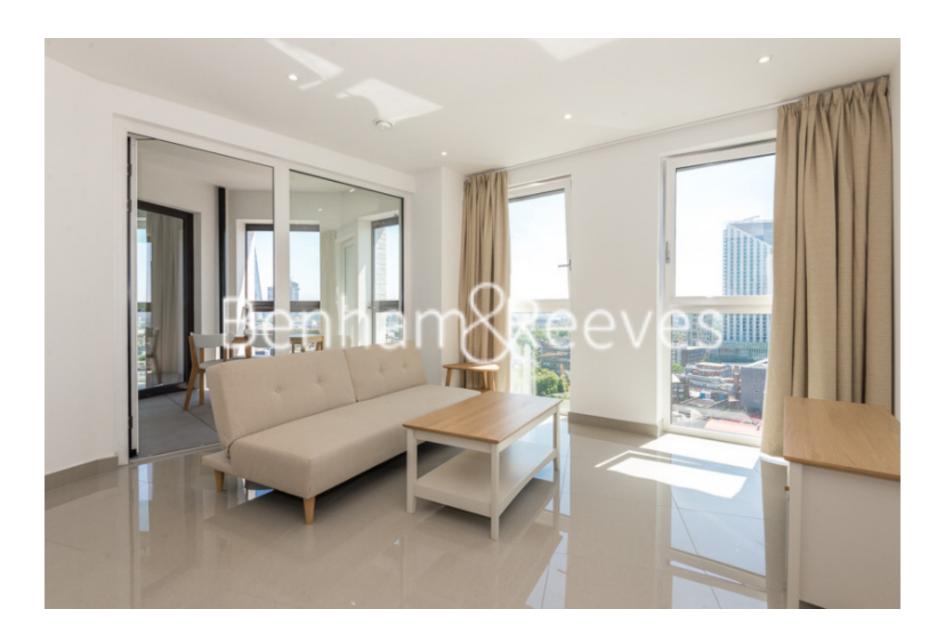

**Blackfriars Road, Southwark, SE1** 

£800 per week, £3,467 per month + fees

■ 1 Bedroom ■ 1 Bathroom □ Furnished

Luxury apartment situated within a sought after modern development with communal lounge and terrace, on Blackfriars Road. a short walk from transport links on Northern, Bakerloo & Jubilee Lines

## **Property features**

Luxury 1 Bedroom Apartment | Bright Reception With Winter Garden | Open Plan Kitchen With Fully Integrated Appliances | Fully Equipped Bedroom | Bespoke Bathroom With Mirrored Vanity Cabinets | EPC-B | Air Cooling & Underfloor Heating | Residents Gym, Residents Lounge & Roof Terrace & 24hr Concie | Easy Reach Of The City, Canary Wharf & The West End | Short Walk To Elephant Castle, Southwark Waterloo East Stati

# **Blackfriars Road, Southwark, SE1**

£800 per week, £3,467 per month + fees