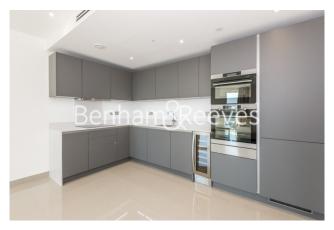

## **Property features**

Luxury 1 Bedroom Apartment | Bright Reception With Winter Garden | Open Plan Kitchen With Fully Integrated Appliances | Fully Equipped Bedroom | Bespoke Bathroom With Mirrored Vanity Cabinets | EPC-B | Air Cooling & Underfloor Heating | Residents Gym, Residents Lounge & Roof Terrace & 24hr Concie | Easy Reach Of The City, Canary Wharf & The West End | Short Walk To Elephant Castle, Southwark Waterloo East Stati