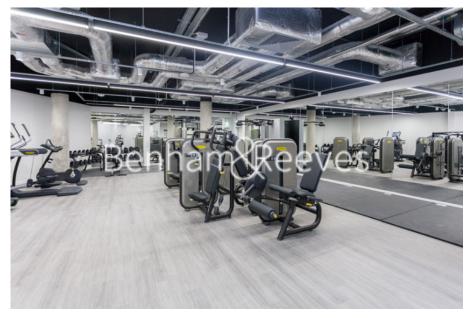

## **Property features**

Luxury 1 Bedroom Apartment | Bright Reception With Winter Garden | Open Plan Kitchen With Fully Integrated Appliances | Fully Equipped Bedroom | Bespoke Bathroom With Mirrored Vanity Cabinets | EPC-B | Air Cooling & Underfloor Heating | Residents Gym, Residents Lounge & Roof Terrace & 24hr Concie | Easy Reach Of The City, Canary Wharf & The West End | Short Walk To Elephant Castle, Southwark Waterloo East Stati