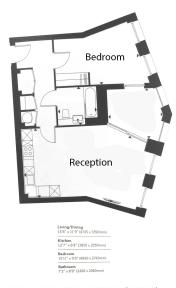

## 17th floor Approx Gross Area: 54 sq m / 5675 sq ft

Whilst every attempt has been made to ensure the accuracy of the floor plan contained here, measurements of doors, wndows, rooms and any other items are approximate and no responsibility is labeled for any error, asset, or a supplementation of the properties purchaser. The services, systems and applicances shown have not been tested and no guarantee as to their operability or efficiency can be given.