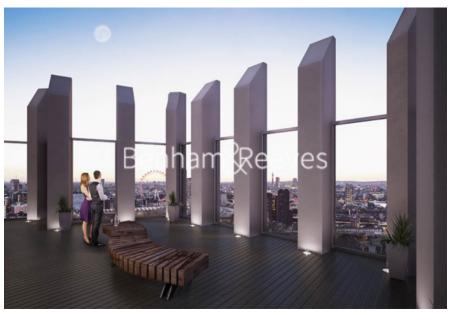

## **Property features**

Luxury 1 Bedroom Apartment | Bright Reception With Winter Garden | Open Plan Kitchen With Fully Integrated Appliances | Fully Equipped Bedroom | Bespoke Bathroom With Mirrored Vanity Cabinets | EPC-B | Air Cooling & Underfloor Heating | Residents Gym, Residents Lounge & Roof Terrace & 24hr Concie | Easy Reach Of The City, Canary Wharf & The West End | Short Walk To Elephant Castle, Southwark Waterloo East Stati