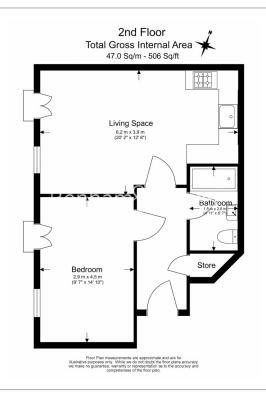

## **Property features**

Spacious ONE Bedroom with Juliette balcony | Open plan Reception with laminate flooring | Integrated Kitchen Appliances | ASDA, ALDI and fabulous Fuorvito café close by | Modern Bathroom with bath tub and shower | EPC-C | Nearby Gyms | Part-furnished | Short walk to Burgess Park | Moments away from Peckham Rye Station