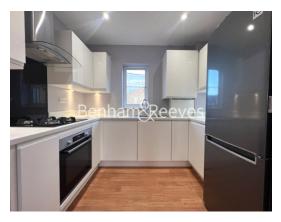

## **Property features**

Spacious ONE Bedroom with Juliette balcony | Open plan Reception with laminate flooring | Integrated Kitchen Appliances | ASDA, ALDI and fabulous Fuorvito café close by | Modern Bathroom with bath tub and shower | EPC-C | Nearby Gyms | Part-furnished | Short walk to Burgess Park | Moments away from Peckham Rye Station