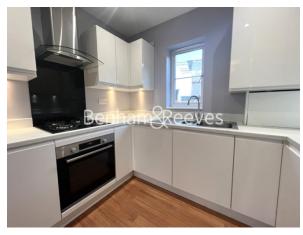

## **Property features**

Spacious ONE Bedroom with Juliette balcony | Open plan Reception with laminate flooring | Integrated Kitchen Appliances | ASDA, ALDI and fabulous Fuorvito café close by | Modern Bathroom with bath tub and shower | EPC-C | Nearby Gyms | Part-furnished | Short walk to Burgess Park | Moments away from Peckham Rye Station