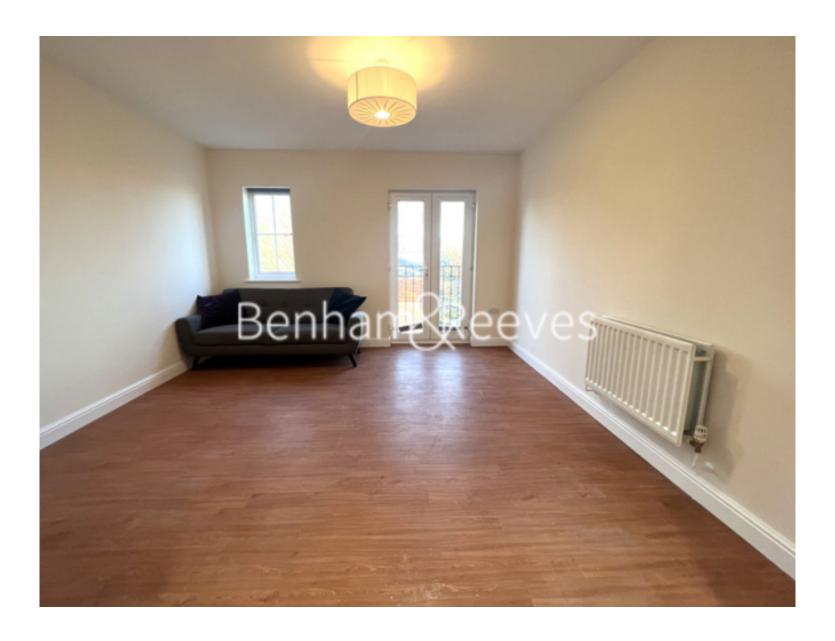

## **Property features**

Spacious ONE Bedroom with Juliette balcony | Open plan Reception with laminate flooring | Integrated Kitchen Appliances | ASDA, ALDI and fabulous Fuorvito café close by | Modern Bathroom with bath tub and shower | EPC-C | Nearby Gyms | Part-furnished | Short walk to Burgess Park | Moments away from Peckham Rye Station