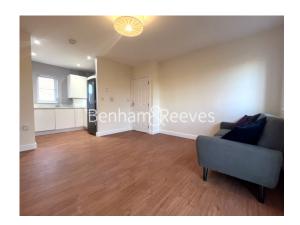

## **Property features**

Spacious ONE Bedroom with Juliette balcony | Open plan Reception with laminate flooring | Integrated Kitchen Appliances | ASDA, ALDI and fabulous Fuorvito café close by | Modern Bathroom with bath tub and shower | EPC-C | Nearby Gyms | Part-furnished | Short walk to Burgess Park | Moments away from Peckham Rye Station