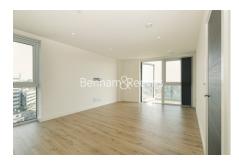

## 🛋 2 Bedrooms 🖼 2 Bathrooms 🕮 Unfurnished

Elegant 10th floor Apartment with large private terrace situated within a coveted luxury development, in the vibrant heart of Hammersmith, a short stroll from Hammersmith Underground Station (Circle, District, Piccadilly and Hammersmith and City Lines. .

### **Property features**

2 Double Bedroom with Built-in Wardrobes | Luxury Bathrooms Features with High Quality Designs | Fully Fitted Open Plan Kitchen with Well Know Appliances | 24 Hour Concierge with High Standard Service and Security | Abundance of Storage | EPC-B | Unfurnished /LED Spotlights /Sizable Private Balcony | Air Ventilation / Underfloor Heating / Air Conditioning | Close to Local Amenities | Nearby Hammersmith Underground Station