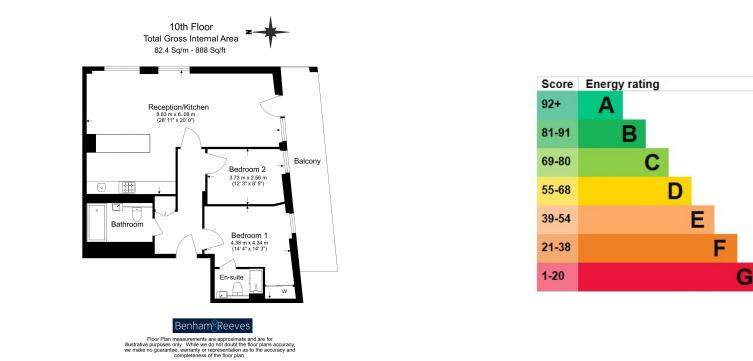

## 🛋 2 Bedrooms 🖼 2 Bathrooms 🕮 Unfurnished

Elegant 10th floor Apartment with large private terrace situated within a coveted luxury development, in the vibrant heart of Hammersmith, a short stroll from Hammersmith Underground Station (Circle, District, Piccadilly and Hammersmith and City Lines. .

### **Property features**

2 Double Bedroom with Built-in Wardrobes | Luxury Bathrooms Features with High Quality Designs | Fully Fitted Open Plan Kitchen with Well Know Appliances | 24 Hour Concierge with High Standard Service and Security | Abundance of Storage | EPC-B | Unfurnished /LED Spotlights /Sizable Private Balcony | Air Ventilation / Underfloor Heating / Air Conditioning | Close to Local Amenities | Nearby Hammersmith Underground Station

## **Glenthorne Road, Sovereign Court, W6**

£854 per week, £3,700 per month + fees

www.benhams.com

Current Potential

78 C

78 C