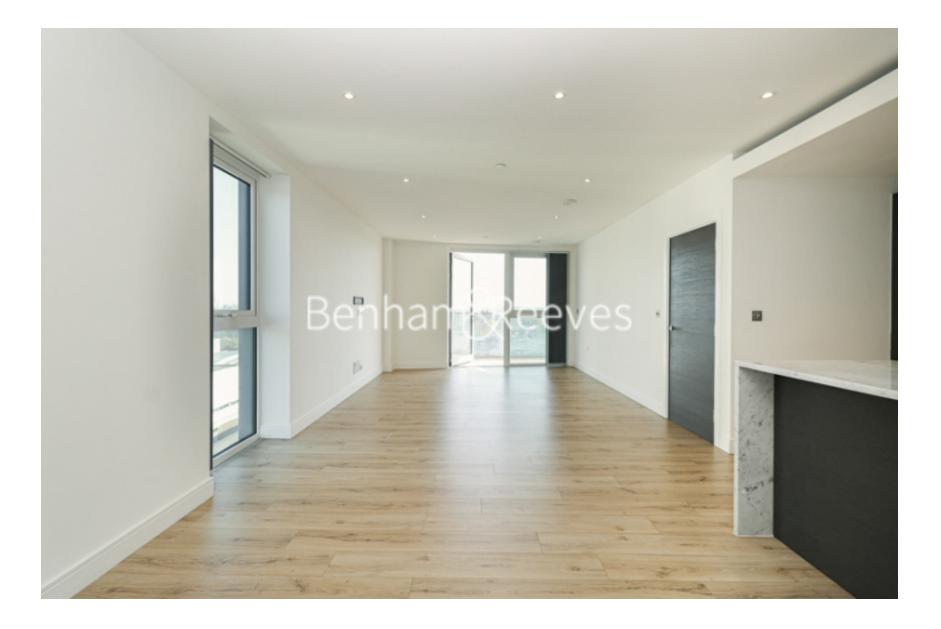

## 🛋 2 Bedrooms 🖼 2 Bathrooms 🕮 Unfurnished

Elegant 10th floor Apartment with large private terrace situated within a coveted luxury development, in the vibrant heart of Hammersmith, a short stroll from Hammersmith Underground Station (Circle, District, Piccadilly and Hammersmith and City Lines. .

### **Property features**

2 Double Bedroom with Built-in Wardrobes | Luxury Bathrooms Features with High Quality Designs | Fully Fitted Open Plan Kitchen with Well Know Appliances | 24 Hour Concierge with High Standard Service and Security | Abundance of Storage | EPC-B | Unfurnished /LED Spotlights /Sizable Private Balcony | Air Ventilation / Underfloor Heating / Air Conditioning | Close to Local Amenities | Nearby Hammersmith Underground Station