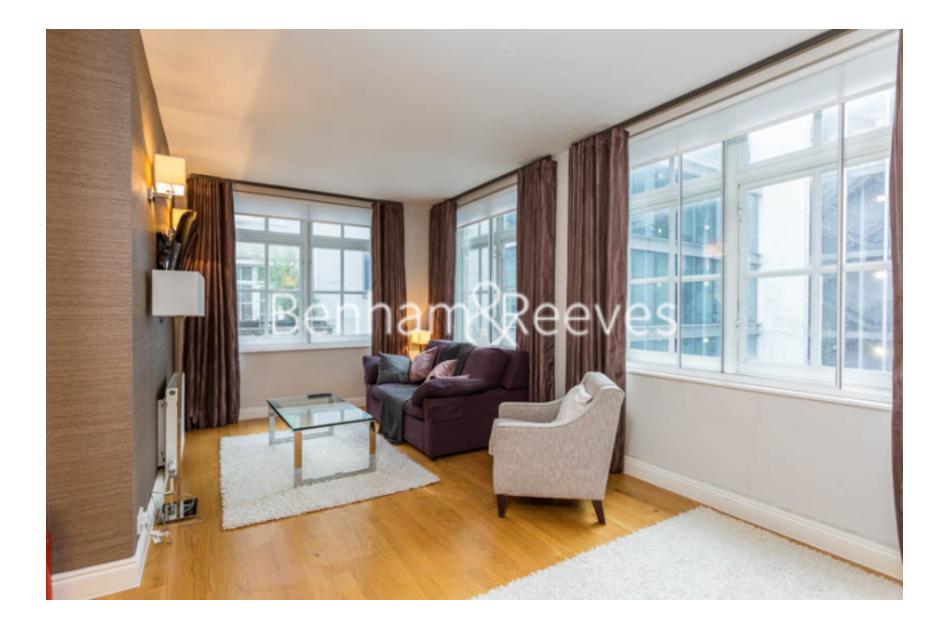

### 🛋 2 Bedrooms 🖼 1 Bathroom 🕮 Furnished

Fully equipped apartment within a warehouse conversion situated on the City borders of Spitalfields. Located seconds from Bishopsgate, Liverpool Street station and a short walk to Shoreditch and Brick Lane.

### **Property features**

Fully Equipped 2 Bedroom Apartment | Large Reception with Work Office / Study Space | Fitted Semi Open Plan Kitchen with Integrated Appliances | Well Equipped Bedroom | Bespoke Shower Wet Room | EPC-C | Wood Floors, High Ceilings and Large Windows | Warehouse Conversion | Short Walk To The City, Shoreditch & Brick Lane | Moments From Liverpool Street Station