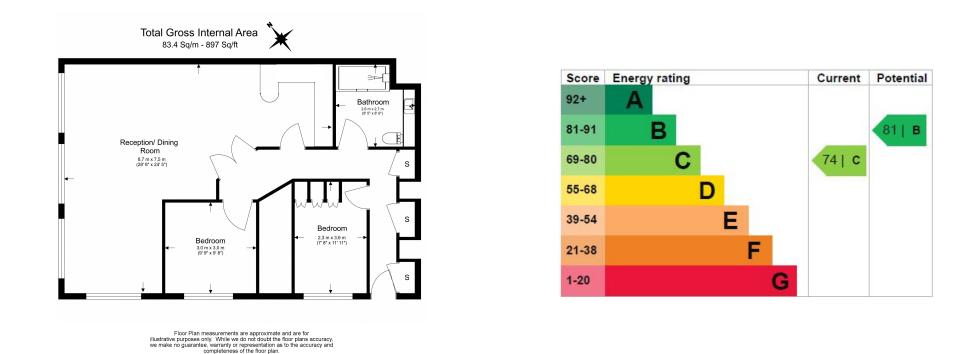

### **Property features**

Fully Equipped 2 Bedroom Apartment | Large Reception with Work Office / Study Space | Fitted Semi Open Plan Kitchen with Integrated Appliances | Well Equipped Bedroom | Bespoke Shower Wet Room | EPC-C | Wood Floors, High Ceilings and Large Windows | Warehouse Conversion | Short Walk To The City, Shoreditch & Brick Lane | Moments From Liverpool Street Station