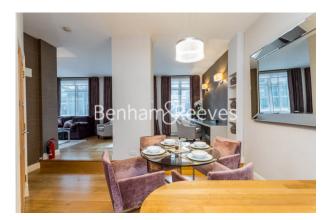

### **Property features**

Fully Equipped 2 Bedroom Apartment | Large Reception with Work Office / Study Space | Fitted Semi Open Plan Kitchen with Integrated Appliances | Well Equipped Bedroom | Bespoke Shower Wet Room | EPC-C | Wood Floors, High Ceilings and Large Windows | Warehouse Conversion | Short Walk To The City, Shoreditch & Brick Lane | Moments From Liverpool Street Station