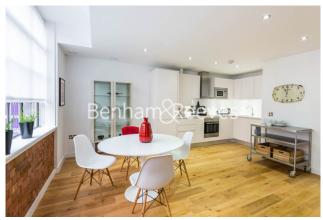

### **Property features**

Two Bedrooms | Two Bespoke Bathrooms | Interior Designed Period Conversion Property | Exposed Brick Work Wall, Timber Floors & Period Window | Large & Bright Reception With Dual Aspect Windows | EPC-C | Open Plan Kitchen With Integrated Appliances | 958 Sq Ft / 89 Sq Mt | Minutes From Spitalfields Market, Brick Lane & Shoreditch | Aldgate East & Liverpool Street Stations