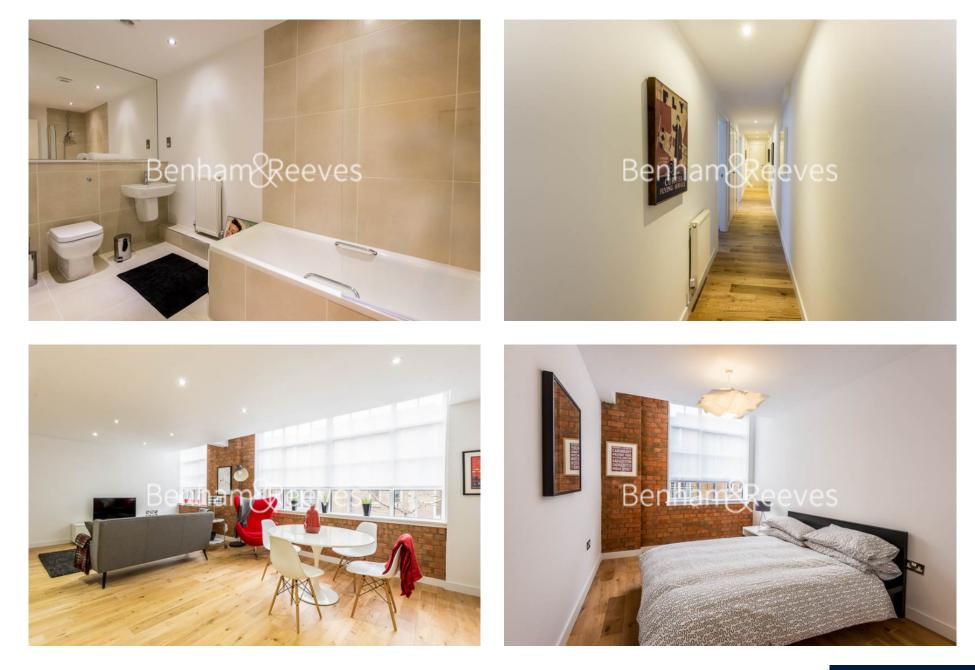

## 🛋 2 Bedrooms 🛛 🛱 2 Bathrooms 🕮 Furnished

Stunning interior designed apartment set within a beautiful Grade II listed building in the heart of Spitalfields, located minutes from Shoreditch and a short walk to The City. Well-located for Aldgate East (District, Circle, Hammersmith & City lines) and Liverpool Street (Central, Circle, Hammersmith & City, Metropolitan lines, and mainline rail services) stations.

### **Property features**

Two Bedrooms | Two Bespoke Bathrooms | Interior Designed Period Conversion Property | Exposed Brick Work Wall, Timber Floors & Period Window | Large & Bright Reception With Dual Aspect Windows | EPC-C | Open Plan Kitchen With Integrated Appliances | 958 Sq Ft / 89 Sq Mt | Minutes From Spitalfields Market, Brick Lane & Shoreditch | Aldgate East & Liverpool Street Stations