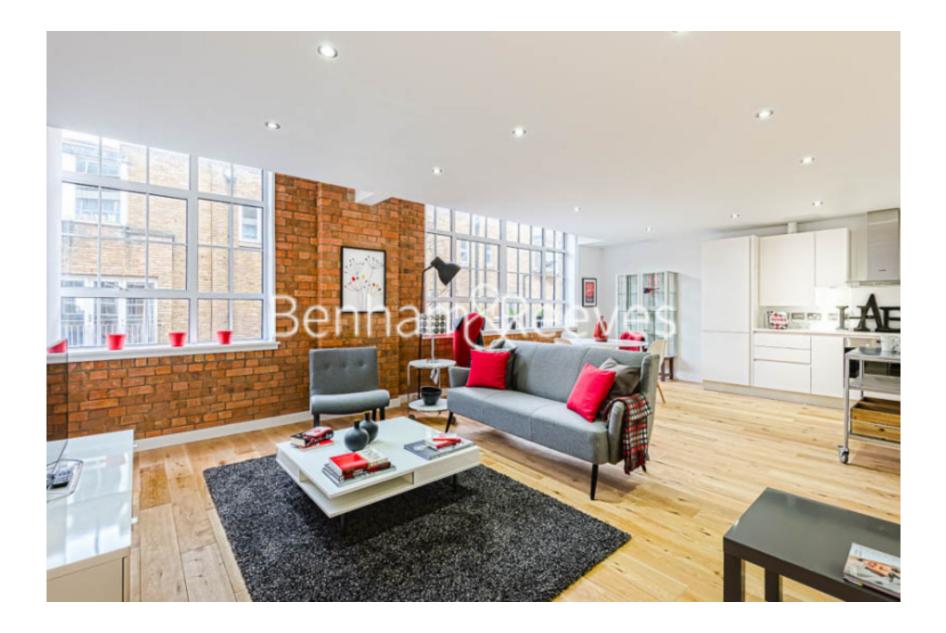

## 🛋 2 Bedrooms 🛛 🛱 2 Bathrooms 🕮 Furnished

Stunning interior designed apartment set within a beautiful Grade II listed building in the heart of Spitalfields, located minutes from Shoreditch and a short walk to The City. Well-located for Aldgate East (District, Circle, Hammersmith & City lines) and Liverpool Street (Central, Circle, Hammersmith & City, Metropolitan lines, and mainline rail services) stations.

### **Property features**

Two Bedrooms | Two Bespoke Bathrooms | Interior Designed Period Conversion Property | Exposed Brick Work Wall, Timber Floors & Period Window | Large & Bright Reception With Dual Aspect Windows | EPC-C | Open Plan Kitchen With Integrated Appliances | 958 Sq Ft / 89 Sq Mt | Minutes From Spitalfields Market, Brick Lane & Shoreditch | Aldgate East & Liverpool Street Stations