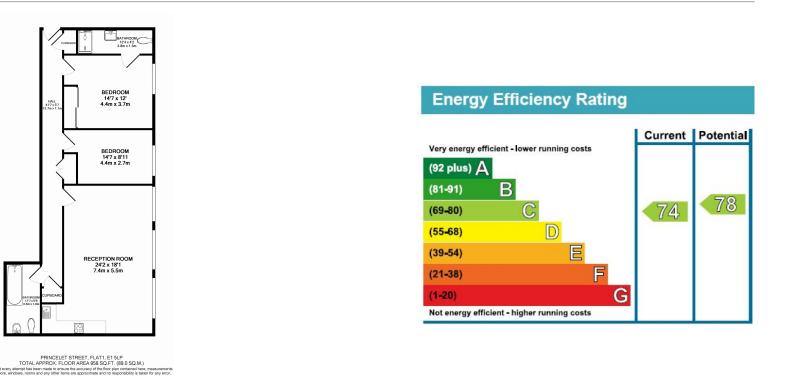

### **Property features**

Two Bedrooms | Two Bespoke Bathrooms | Interior Designed Period Conversion Property | Exposed Brick Work Wall, Timber Floors & Period Window | Large & Bright Reception With Dual Aspect Windows | EPC-C | Open Plan Kitchen With Integrated Appliances | 958 Sq Ft / 89 Sq Mt | Minutes From Spitalfields Market, Brick Lane & Shoreditch | Aldgate East & Liverpool Street Stations