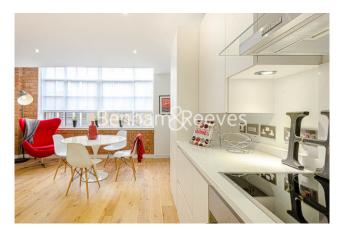

### **Property features**

Two Bedrooms | Two Bespoke Bathrooms | Interior Designed Period Conversion Property | Exposed Brick Work Wall, Timber Floors & Period Window | Large & Bright Reception With Dual Aspect Windows | EPC-C | Open Plan Kitchen With Integrated Appliances | 958 Sq Ft / 89 Sq Mt | Minutes From Spitalfields Market, Brick Lane & Shoreditch | Aldgate East & Liverpool Street Stations