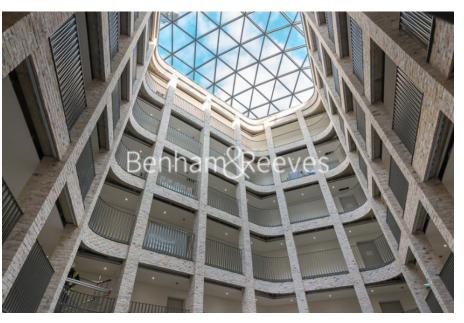

## **Delphini Apartments, St George Circus, SE1**

£1,000 per week, £4,333 per month + fees

### **Property features**

Spacious Three Bedroom, Two Bathroom Apartment | Open Plan Reception With Winter Garden | Luxury Fitted Kitchen With High End Appliances | Porcelain Floors & Floor to ceiling windows through out | Zonal Controlled Underfloor Heating & Air Conditioning | EPC-B | 24 Hour Concierge, Residents Gym | Easy Reach Of The City, The West End & Canary Wharf | Close To Westminster & The Southbank | Waterloo Station (Northern, Bakerloo, Jubilee, Waterloo)