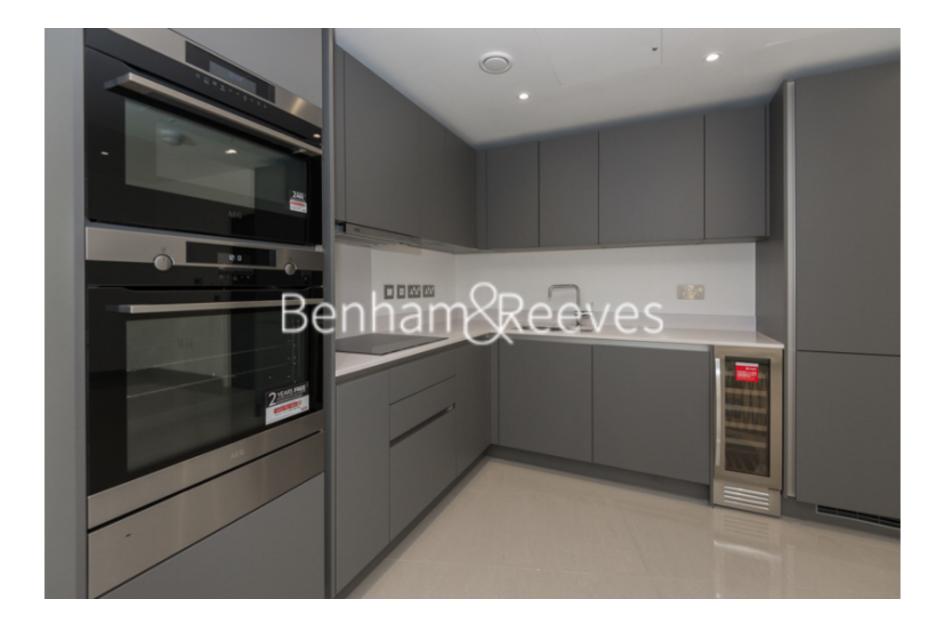

### **Property features**

Spacious Three Bedroom, Two Bathroom Apartment | Open Plan Reception With Winter Garden | Luxury Fitted Kitchen With High End Appliances | Porcelain Floors & Floor to ceiling windows through out | Zonal Controlled Underfloor Heating & Air Conditioning | EPC-B | 24 Hour Concierge, Residents Gym | Easy Reach Of The City, The West End & Canary Wharf | Close To Westminster & The Southbank | Waterloo Station (Northern, Bakerloo, Jubilee, Waterloo)