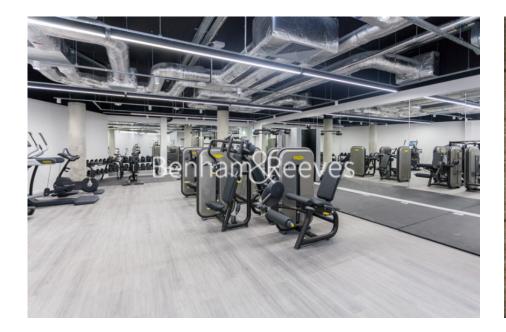

### **Property features**

Spacious Three Bedroom, Two Bathroom Apartment | Open Plan Reception With Winter Garden | Luxury Fitted Kitchen With High End Appliances | Porcelain Floors & Floor to ceiling windows through out | Zonal Controlled Underfloor Heating & Air Conditioning | EPC-B | 24 Hour Concierge, Residents Gym | Easy Reach Of The City, The West End & Canary Wharf | Close To Westminster & The Southbank | Waterloo Station (Northern, Bakerloo, Jubilee, Waterloo)