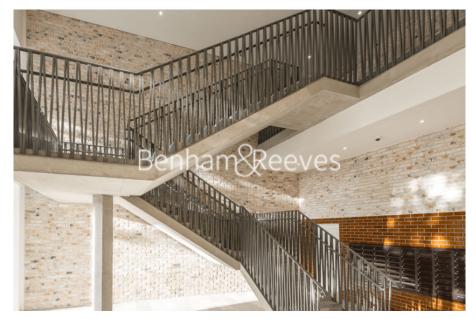

## **Delphini Apartments, St George Circus, SE1**

£1,000 per week, £4,333 per month + fees

### **Property features**

Spacious Three Bedroom, Two Bathroom Apartment | Open Plan Reception With Winter Garden | Luxury Fitted Kitchen With High End Appliances | Porcelain Floors & Floor to ceiling windows through out | Zonal Controlled Underfloor Heating & Air Conditioning | EPC-B | 24 Hour Concierge, Residents Gym | Easy Reach Of The City, The West End & Canary Wharf | Close To Westminster & The Southbank | Waterloo Station (Northern, Bakerloo, Jubilee, Waterloo)