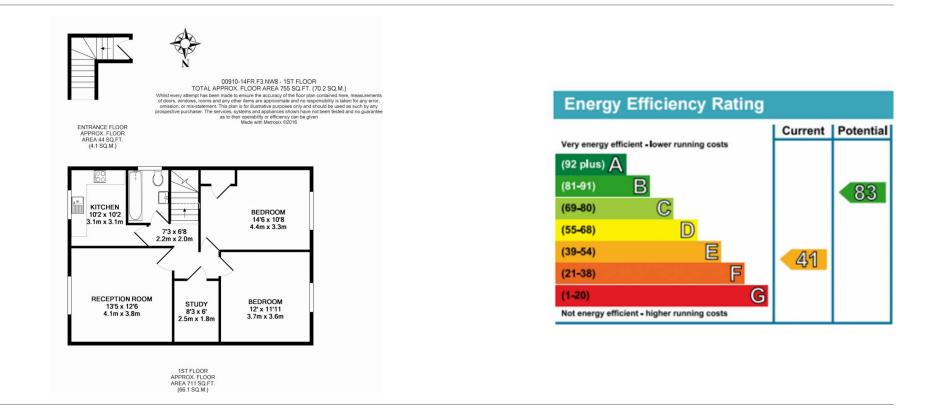

### **Property features**

2 Bedrooms | 1 Bathroom | Reception | Furn/Unfurn | Fitted Kitchen | EPC-E | Newly Refurbished | Close to Amenities | Nearby St John's Wood and Swiss Cottage Tube Stations

For more information about this property, please call our Hampstead branch on