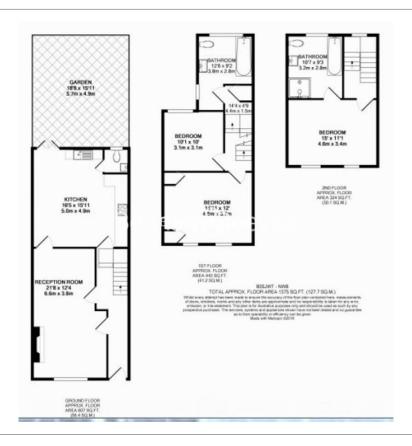

## **Property features**

3 Bedrooms | 2 Bathrooms | Double Reception | Unfurnished | Fitted Kitchen | EPC-E | Guest Cloakroom | Private Garden | Nearby St John's Wood Tube Station

For more information about this property, please call our Hampstead branch on