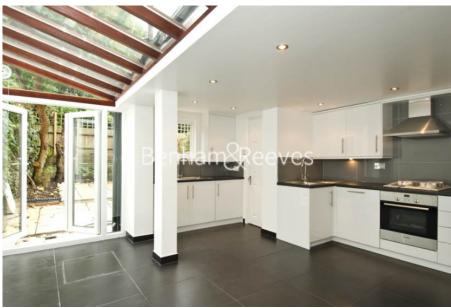

## **Property features**

3 Bedrooms | 2 Bathrooms | Double Reception | Unfurnished | Fitted Kitchen | EPC-E | Guest Cloakroom | Private Garden | Nearby St John's Wood Tube Station

For more information about this property, please call our Hampstead branch on