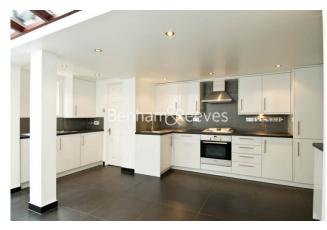

## **Property features**

3 Bedrooms | 2 Bathrooms | Double Reception | Unfurnished | Fitted Kitchen | EPC-E | Guest Cloakroom | Private Garden | Nearby St John's Wood Tube Station

For more information about this property, please call our Hampstead branch on