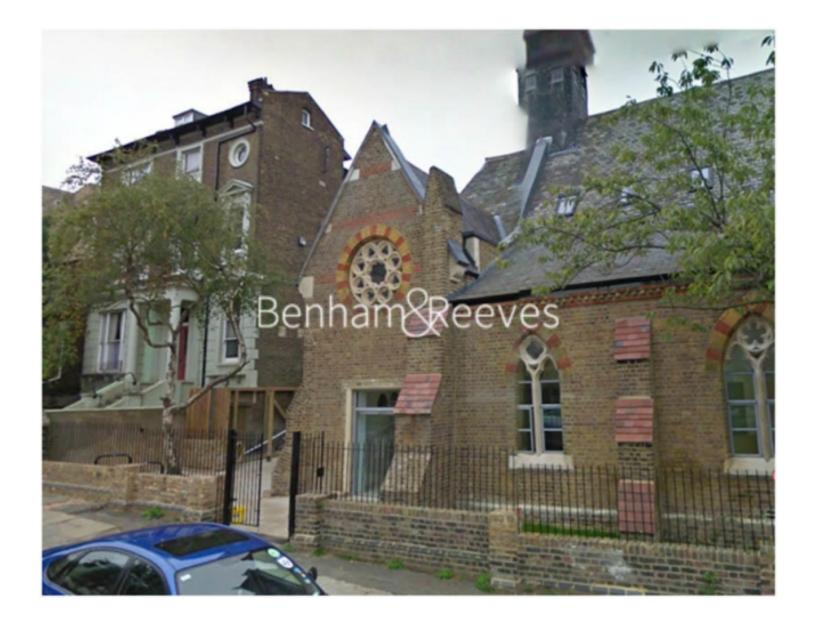

## Loudoun Road, St John's Wood, NW8

£550 per week, £2,383 per month + fees

### ➡ 1 Bedroom ➡ 1 Bathroom ➡ Furnished/UnFurnished

A unique, interesting apartment situated in a converted church building dating back to Gothic times and featuring many historic artefacts and period features. Conveniently located within 50 metres of South Hampstead Overground Station.

### **Property features**

1 Double Bedroom | 1 Bathroom | Reception | Furn/Unfurn | Fitted Kitchen | EPC-B | Wood Floors | Church Conversion | Nearby St John's Wood & Swiss Cottage Tube Stations

For more information about this property, please call our Hampstead branch on

## Loudoun Road, St John's Wood, NW8

£550 per week, £2,383 per month + fees

www.benhams.com