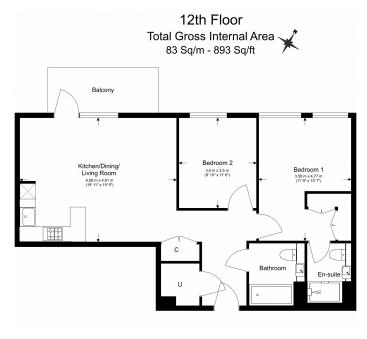

## Caldon Boulevard, Wembley, HA0

£554 per week, £2,401 per month + fees

Floor Plan measurements are approximate and are for illustrative purposes only. While we do not doubt the floor plans accuracy, we make no guarantee, warranty or representation as to the accuracy and completeness of the floor plan.