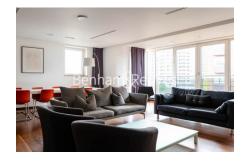

**Atrium Apartments, St Johns Wood, NW8** 

£1,800 per week, £7,800 per month + fees

■ 3 Bedrooms ■ 3 Bathrooms ■ Furnished

A large 3 double bedroom apartment (2029 Sq Ft) set on the 3rd floor of this sought-after concierge luxury building. The property is located just a moment away from Regent's Park and close to the unique St John's Wood high street and tube station. EPC-B

Please **click here** for full detail

3 Double Bedroom with Plenty Built-in Wardrobes | 3 Very Spacious Luxury En-Suite Bathrooms | Large Double Reception Room (565 Sq Ft) with Dining Area | Contemporary Semi Open-Plan Fitted Kitchen with Appliances | Internal Area: 2029 Sq Ft Internally /Contemporary Furnished | EPC-B | Good Size Hallway / Storage Room / Utility Room | Air Conditioning / Underfloor Heating / Air Ventilation | 24hr Concierge / Lift Access/ Allocated Underground Parking | Nearby St John's Wood high street and tube station