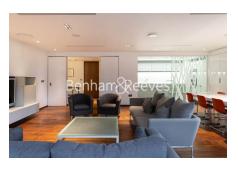

**Atrium Apartments, St Johns Wood, NW8** 

£1,800 per week, £7,800 per month + fees

■ 3 Bedrooms ■ 3 Bathrooms ■ Furnished

A large 3 double bedroom apartment (2029 Sq Ft) set on the 3rd floor of this sought-after concierge luxury building. The property is located just a moment away from Regent's Park and close to the unique St John's Wood high street and tube station. EPC-B

Please **click here** for full detail

3 Double Bedroom with Plenty Built-in Wardrobes | 3 Very Spacious Luxury En-Suite Bathrooms | Large Double Reception Room (565 Sq Ft) with Dining Area | Contemporary Semi Open-Plan Fitted Kitchen with Appliances | Internal Area: 2029 Sq Ft Internally /Contemporary Furnished | EPC-B | Good Size Hallway / Storage Room / Utility Room | Air Conditioning / Underfloor Heating / Air Ventilation | 24hr Concierge / Lift Access/ Allocated Underground Parking | Nearby St John's Wood high street and tube station