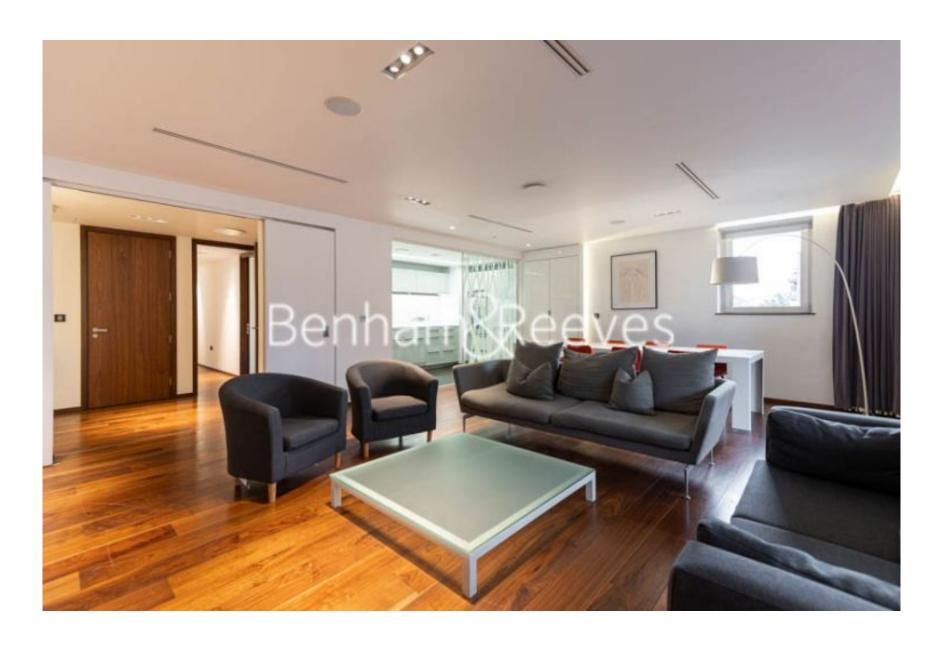

**Atrium Apartments, St Johns Wood, NW8** 

£1,800 per week, £7,800 per month + fees

■ 3 Bedrooms ■ 3 Bathrooms ■ Furnished

A large 3 double bedroom apartment (2029 Sq Ft) set on the 3rd floor of this sought-after concierge luxury building. The property is located just a moment away from Regent's Park and close to the unique St John's Wood high street and tube station. EPC-B

Please **click here** for full detail

3 Double Bedroom with Plenty Built-in Wardrobes | 3 Very Spacious Luxury En-Suite Bathrooms | Large Double Reception Room (565 Sq Ft) with Dining Area | Contemporary Semi Open-Plan Fitted Kitchen with Appliances | Internal Area: 2029 Sq Ft Internally /Contemporary Furnished | EPC-B | Good Size Hallway / Storage Room / Utility Room | Air Conditioning / Underfloor Heating / Air Ventilation | 24hr Concierge / Lift Access/ Allocated Underground Parking | Nearby St John's Wood high street and tube station