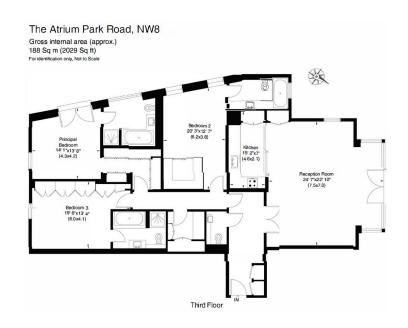

**Atrium Apartments, St Johns Wood, NW8** 

£1,800 per week, £7,800 per month + fees

■ 3 Bedrooms ■ 3 Bathrooms ■ Furnished

A large 3 double bedroom apartment (2029 Sq Ft) set on the 3rd floor of this sought-after concierge luxury building. The property is located just a moment away from Regent's Park and close to the unique St John's Wood high street and tube station. EPC-B

Please **click here** for full detail

3 Double Bedroom with Plenty Built-in Wardrobes | 3 Very Spacious Luxury En-Suite Bathrooms | Large Double Reception Room (565 Sq Ft) with Dining Area | Contemporary Semi Open-Plan Fitted Kitchen with Appliances | Internal Area: 2029 Sq Ft Internally /Contemporary Furnished | EPC-B | Good Size Hallway / Storage Room / Utility Room | Air Conditioning / Underfloor Heating / Air Ventilation | 24hr Concierge / Lift Access/ Allocated Underground Parking | Nearby St John's Wood high street and tube station