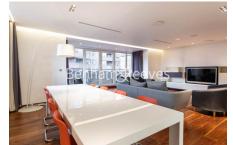

**Atrium Apartments, St Johns Wood, NW8** 

£1,800 per week, £7,800 per month + fees

■ 3 Bedrooms ■ 3 Bathrooms ■ Furnished

A large 3 double bedroom apartment (2029 Sq Ft) set on the 3rd floor of this sought-after concierge luxury building. The property is located just a moment away from Regent's Park and close to the unique St John's Wood high street and tube station. EPC-B

Please **click here** for full detail

3 Double Bedroom with Plenty Built-in Wardrobes | 3 Very Spacious Luxury En-Suite Bathrooms | Large Double Reception Room (565 Sq Ft) with Dining Area | Contemporary Semi Open-Plan Fitted Kitchen with Appliances | Internal Area: 2029 Sq Ft Internally /Contemporary Furnished | EPC-B | Good Size Hallway / Storage Room / Utility Room | Air Conditioning / Underfloor Heating / Air Ventilation | 24hr Concierge / Lift Access/ Allocated Underground Parking | Nearby St John's Wood high street and tube station