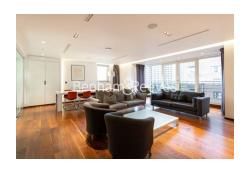

**Atrium Apartments, St Johns Wood, NW8** 

£1,800 per week, £7,800 per month + fees

■ 3 Bedrooms ■ 3 Bathrooms ■ Furnished

A large 3 double bedroom apartment (2029 Sq Ft) set on the 3rd floor of this sought-after concierge luxury building. The property is located just a moment away from Regent's Park and close to the unique St John's Wood high street and tube station. EPC-B

Please **click here** for full detail

3 Double Bedroom with Plenty Built-in Wardrobes | 3 Very Spacious Luxury En-Suite Bathrooms | Large Double Reception Room (565 Sq Ft) with Dining Area | Contemporary Semi Open-Plan Fitted Kitchen with Appliances | Internal Area: 2029 Sq Ft Internally /Contemporary Furnished | EPC-B | Good Size Hallway / Storage Room / Utility Room | Air Conditioning / Underfloor Heating / Air Ventilation | 24hr Concierge / Lift Access/ Allocated Underground Parking | Nearby St John's Wood high street and tube station