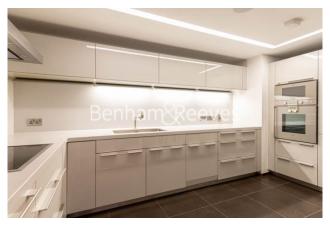

Please **click here** for full detail

3 Double Bedroom with Plenty Built-in Wardrobes | 3 Very Spacious Luxury En-Suite Bathrooms | Large Double Reception Room (565 Sq Ft) with Dining Area | Contemporary Semi Open-Plan Fitted Kitchen with Appliances | Internal Area: 2029 Sq Ft Internally /Contemporary Furnished | EPC-B | Good Size Hallway / Storage Room / Utility Room | Air Conditioning / Underfloor Heating / Air Ventilation | 24hr Concierge / Lift Access/ Allocated Underground Parking | Nearby St John's Wood high street and tube station