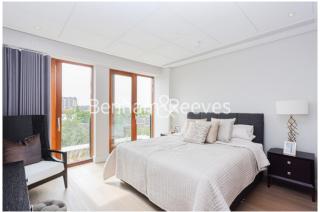

## **Property features**

2 Bedrooms Duplex Penthouse(4th & 5th Flrs with Direct Lift) | 2 x Luxurious Marble Bathrooms (2 x En-Suite, 1 x Cloakroom) | Conservatory Reception Room Accessible to a Penthouse Patio | Fully Fitted Eat-in Kitchen Integrated with Miele Appliances | Internal Area: 1525 Sg Ft/360 Degrees View of London Horizon | EPC-B | Charmingly Furnished / LED Lutron spotlighting / Hardwood FI | Built-in Beverage Corner Bar / Private Balcony-Terrace (215 | Air Ventilation / Underfloor Heating / Air Conditioning | St John's Wood High Street and underground station