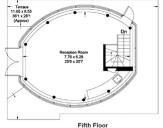

## **Property features**

2 Bedrooms Duplex Penthouse(4th & 5th Flrs with Direct Lift) | 2 x Luxurious Marble Bathrooms (2 x En-Suite, 1 x Cloakroom) | Conservatory Reception Room Accessible to a Penthouse Patio | Fully Fitted Eat-in Kitchen Integrated with Miele Appliances | Internal Area: 1525 Sg Ft/360 Degrees View of London Horizon | EPC-B | Charmingly Furnished / LED Lutron spotlighting / Hardwood FI | Built-in Beverage Corner Bar / Private Balcony-Terrace (215 | Air Ventilation / Underfloor Heating / Air Conditioning | St John's Wood High Street and underground station

## **Grove End Road, St Johns Wood Regents Park, NW8**

£2,000 per week, £8,667 per month + fees

www.benhams.com

Floor Plan measurements are approximate and are for illustrative purposes only. While we do not doubt the floor plans accuracy, we make no guarantee, warranty or representation as to the accuracy and completeness of the floor plan.