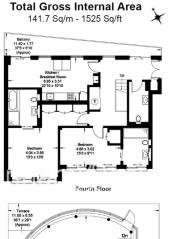

## **Property features**

2 Bedrooms Duplex Penthouse(4th & 5th Flrs with Direct Lift) | 2 x Luxurious Marble Bathrooms (2 x En-Suite, 1 x Cloakroom) | Conservatory Reception Room Accessible to a Penthouse Patio | Fully Fitted Eat-in Kitchen Integrated with Miele Appliances | Internal Area: 1525 Sg Ft/360 Degrees View of London Horizon | EPC-B | Charmingly Furnished / LED Lutron spotlighting / Hardwood FI | Built-in Beverage Corner Bar / Private Balcony-Terrace (215 | Air Ventilation / Underfloor Heating / Air Conditioning | St John's Wood High Street and underground station

## **Grove End Road, St Johns Wood Regents Park, NW8**

£2,000 per week, £8,667 per month + fees

www.benhams.com

Floor Plan measurements are approximate and are for illustrative purposes only. While we do not doubt the floor plans accuracy, we make no guarantee, warranty or representation as to the accuracy and completeness of the floor plan.