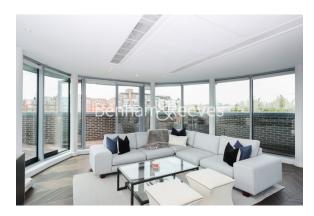

## **Property features**

2 Bedrooms Duplex Penthouse(4th & 5th Flrs with Direct Lift) | 2 x Luxurious Marble Bathrooms (2 x En-Suite, 1 x Cloakroom) | Conservatory Reception Room Accessible to a Penthouse Patio | Fully Fitted Eat-in Kitchen Integrated with Miele Appliances | Internal Area: 1525 Sg Ft/360 Degrees View of London Horizon | EPC-B | Charmingly Furnished / LED Lutron spotlighting / Hardwood FI | Built-in Beverage Corner Bar / Private Balcony-Terrace (215 | Air Ventilation / Underfloor Heating / Air Conditioning | St John's Wood High Street and underground station