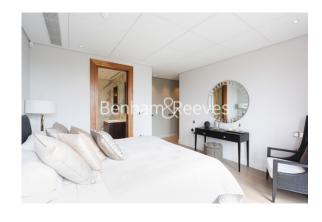

## **Property features**

2 Bedrooms Duplex Penthouse(4th & 5th Flrs with Direct Lift) | 2 x Luxurious Marble Bathrooms (2 x En-Suite, 1 x Cloakroom) | Conservatory Reception Room Accessible to a Penthouse Patio | Fully Fitted Eat-in Kitchen Integrated with Miele Appliances | Internal Area: 1525 Sg Ft/360 Degrees View of London Horizon | EPC-B | Charmingly Furnished / LED Lutron spotlighting / Hardwood FI | Built-in Beverage Corner Bar / Private Balcony-Terrace (215 | Air Ventilation / Underfloor Heating / Air Conditioning | St John's Wood High Street and underground station