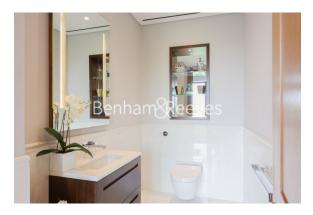

## **Property features**

2 Bedrooms Duplex Penthouse(4th & 5th Flrs with Direct Lift) | 2 x Luxurious Marble Bathrooms (2 x En-Suite, 1 x Cloakroom) | Conservatory Reception Room Accessible to a Penthouse Patio | Fully Fitted Eat-in Kitchen Integrated with Miele Appliances | Internal Area: 1525 Sg Ft/360 Degrees View of London Horizon | EPC-B | Charmingly Furnished / LED Lutron spotlighting / Hardwood FI | Built-in Beverage Corner Bar / Private Balcony-Terrace (215 | Air Ventilation / Underfloor Heating / Air Conditioning | St John's Wood High Street and underground station