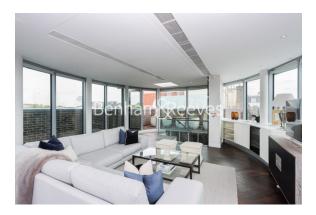

## **Property features**

2 Bedrooms Duplex Penthouse(4th & 5th Flrs with Direct Lift) | 2 x Luxurious Marble Bathrooms (2 x En-Suite, 1 x Cloakroom) | Conservatory Reception Room Accessible to a Penthouse Patio | Fully Fitted Eat-in Kitchen Integrated with Miele Appliances | Internal Area: 1525 Sg Ft/360 Degrees View of London Horizon | EPC-B | Charmingly Furnished / LED Lutron spotlighting / Hardwood FI | Built-in Beverage Corner Bar / Private Balcony-Terrace (215 | Air Ventilation / Underfloor Heating / Air Conditioning | St John's Wood High Street and underground station