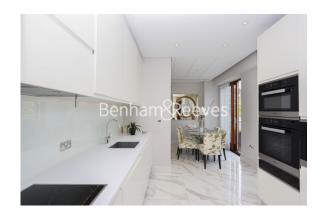

## **Property features**

2 Bedrooms Duplex Penthouse(4th & 5th Flrs with Direct Lift) | 2 x Luxurious Marble Bathrooms (2 x En-Suite, 1 x Cloakroom) | Conservatory Reception Room Accessible to a Penthouse Patio | Fully Fitted Eat-in Kitchen Integrated with Miele Appliances | Internal Area: 1525 Sg Ft/360 Degrees View of London Horizon | EPC-B | Charmingly Furnished / LED Lutron spotlighting / Hardwood FI | Built-in Beverage Corner Bar / Private Balcony-Terrace (215 | Air Ventilation / Underfloor Heating / Air Conditioning | St John's Wood High Street and underground station