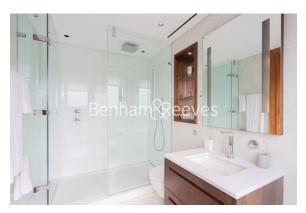

## **Property features**

2 Bedrooms Duplex Penthouse(4th & 5th Flrs with Direct Lift) | 2 x Luxurious Marble Bathrooms (2 x En-Suite, 1 x Cloakroom) | Conservatory Reception Room Accessible to a Penthouse Patio | Fully Fitted Eat-in Kitchen Integrated with Miele Appliances | Internal Area: 1525 Sg Ft/360 Degrees View of London Horizon | EPC-B | Charmingly Furnished / LED Lutron spotlighting / Hardwood FI | Built-in Beverage Corner Bar / Private Balcony-Terrace (215 | Air Ventilation / Underfloor Heating / Air Conditioning | St John's Wood High Street and underground station