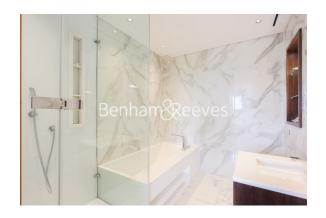

## **Property features**

2 Bedrooms Duplex Penthouse(4th & 5th Flrs with Direct Lift) | 2 x Luxurious Marble Bathrooms (2 x En-Suite, 1 x Cloakroom) | Conservatory Reception Room Accessible to a Penthouse Patio | Fully Fitted Eat-in Kitchen Integrated with Miele Appliances | Internal Area: 1525 Sg Ft/360 Degrees View of London Horizon | EPC-B | Charmingly Furnished / LED Lutron spotlighting / Hardwood FI | Built-in Beverage Corner Bar / Private Balcony-Terrace (215 | Air Ventilation / Underfloor Heating / Air Conditioning | St John's Wood High Street and underground station