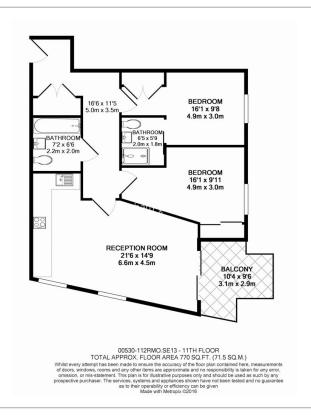

**River Mill One, Station Road, SE13** 

£531 per week, £2,300 per month + fees

# 

A Modern 11th floor apartment situated a sought-after development, with communal roof terrace offering stunning panoramic views. in Lewisham. Lewisham DLR and train station nearby offers good connectivity to the City and Canary Wharf.

### **Property features**

2 double bedroom with in- built wardrobes | Two Bathrooms | Open plan reception/ kitten space | Floor to ceiling windows for maxium natural light | Private balcony | EPC-B | 771 Sq Ft / 71 Sq m | Stunning 11th floor views | Communal roof terrace | Moments from lewisham DLR

# River Mill One, Station Road, SE13

£531 per week, £2,300 per month + fees