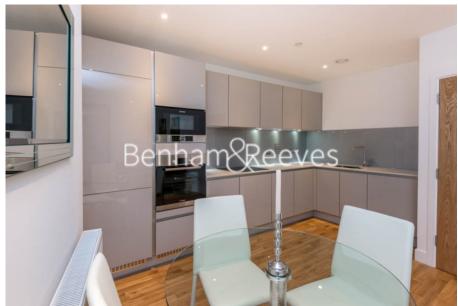

### **Property features**

2 double bedroom with in- built wardrobes | Two Bathrooms | Open plan reception/ kitten space | Floor to ceiling windows for maxium natural light | Private balcony | EPC-B | 771 Sq Ft / 71 Sq m | Stunning 11th floor views | Communal roof terrace | Moments from lewisham DLR