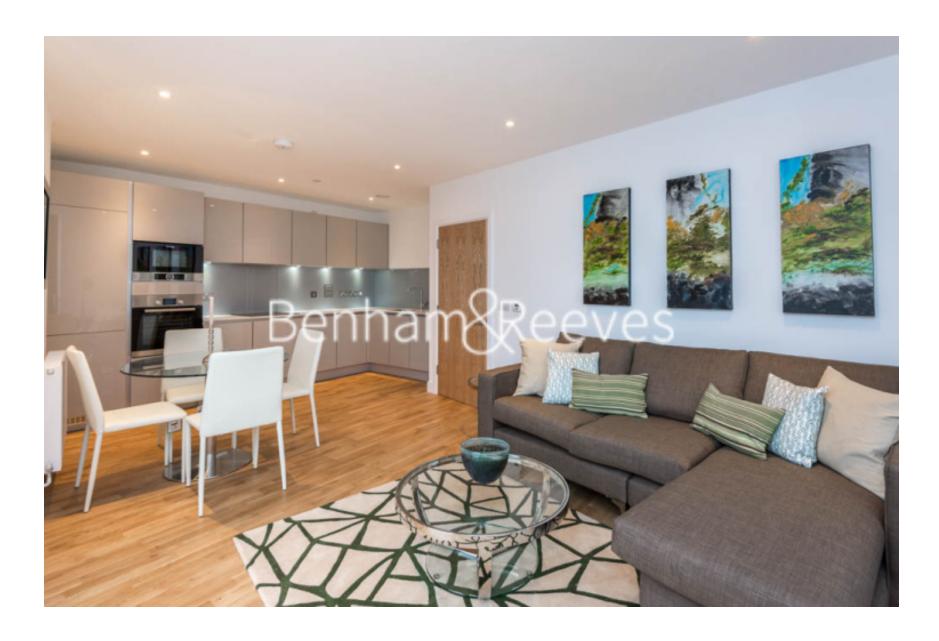

### **Property features**

2 double bedroom with in- built wardrobes | Two Bathrooms | Open plan reception/ kitten space | Floor to ceiling windows for maxium natural light | Private balcony | EPC-B | 771 Sq Ft / 71 Sq m | Stunning 11th floor views | Communal roof terrace | Moments from lewisham DLR