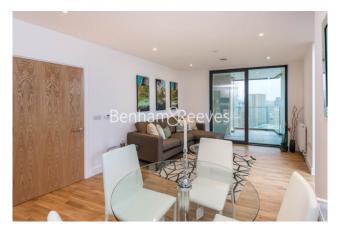

### **Property features**

2 double bedroom with in- built wardrobes | Two Bathrooms | Open plan reception/ kitten space | Floor to ceiling windows for maxium natural light | Private balcony | EPC-B | 771 Sq Ft / 71 Sq m | Stunning 11th floor views | Communal roof terrace | Moments from lewisham DLR