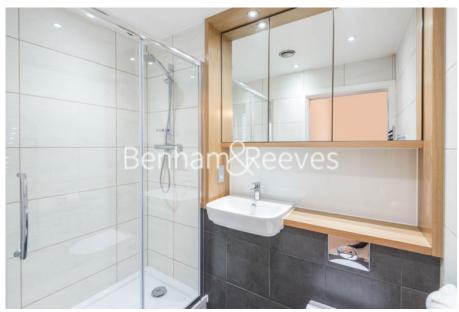

### **Property features**

2 double bedroom with in- built wardrobes | Two Bathrooms | Open plan reception/ kitten space | Floor to ceiling windows for maxium natural light | Private balcony | EPC-B | 771 Sq Ft / 71 Sq m | Stunning 11th floor views | Communal roof terrace | Moments from lewisham DLR