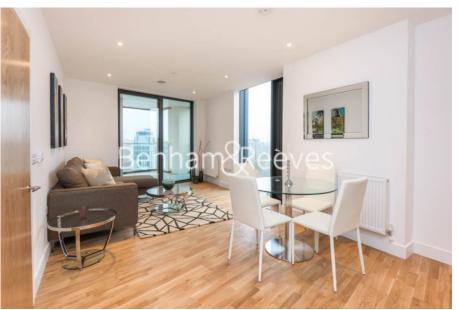

### **Property features**

2 double bedroom with in- built wardrobes | Two Bathrooms | Open plan reception/ kitten space | Floor to ceiling windows for maxium natural light | Private balcony | EPC-B | 771 Sq Ft / 71 Sq m | Stunning 11th floor views | Communal roof terrace | Moments from lewisham DLR