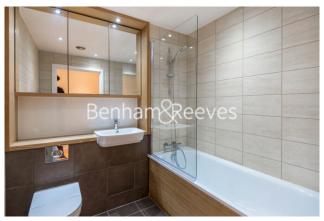

### **Property features**

2 double bedroom with in- built wardrobes | Two Bathrooms | Open plan reception/ kitten space | Floor to ceiling windows for maxium natural light | Private balcony | EPC-B | 771 Sq Ft / 71 Sq m | Stunning 11th floor views | Communal roof terrace | Moments from lewisham DLR