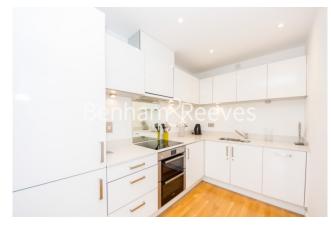

## **Property features**

Well Presented One Bedroom Apartment | Open Plan Reception With Balcony | Fitted Kitchen With Integrated Appliances | Well-Equipped Double Bedroom With Fitted Wardrobe | Modern Bathroom | EPC-C | Wood Floors & Floor To Ceiling Windows | Furnished & Professionally Managed | Easy Reach Of The City, Canary Wharf & Central London | Short Walk To Stepney Green Underground Station