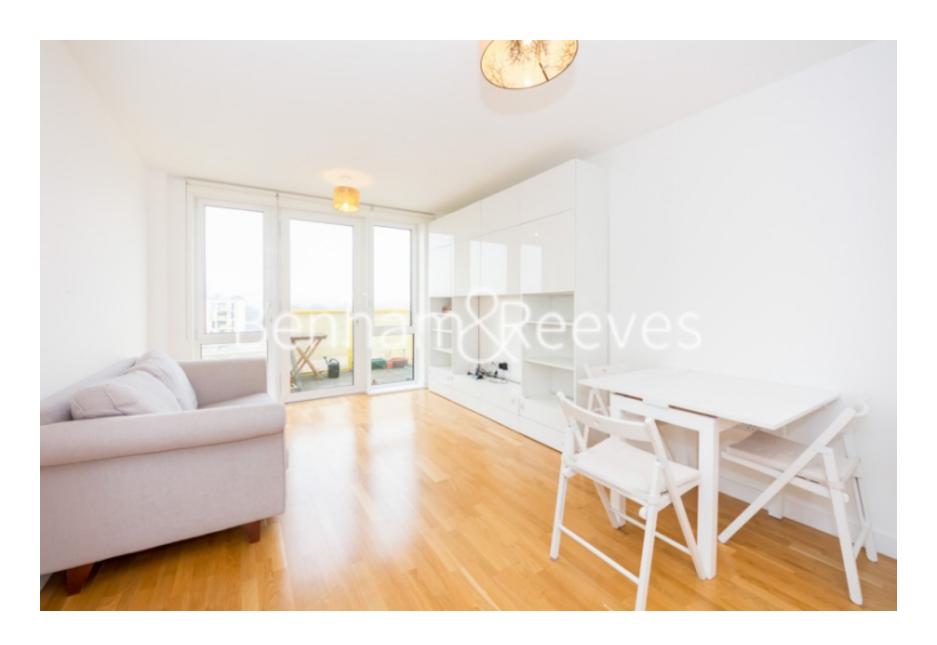

## **Property features**

Well Presented One Bedroom Apartment | Open Plan Reception With Balcony | Fitted Kitchen With Integrated Appliances | Well-Equipped Double Bedroom With Fitted Wardrobe | Modern Bathroom | EPC-C | Wood Floors & Floor To Ceiling Windows | Furnished & Professionally Managed | Easy Reach Of The City, Canary Wharf & Central London | Short Walk To Stepney Green Underground Station