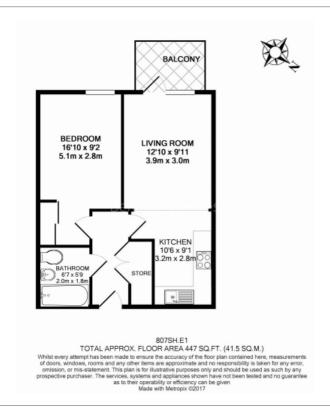

## **Property features**

Well Presented One Bedroom Apartment | Open Plan Reception With Balcony | Fitted Kitchen With Integrated Appliances | Well-Equipped Double Bedroom With Fitted Wardrobe | Modern Bathroom | EPC-C | Wood Floors & Floor To Ceiling Windows | Furnished & Professionally Managed | Easy Reach Of The City, Canary Wharf & Central London | Short Walk To Stepney Green Underground Station