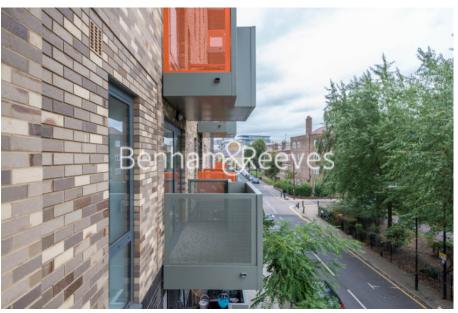

## **Property features**

Modern, Furnished One Bedroom Apartment | Bright Reception With Balcony | Luxury Fitted Kitchen With Integrated Appliances | Large Well-Equipped Double Bedroom | Family Size Bathroom With Bathtub & Shower Attachment | EPC-C | Wood Floors & Floor To Ceiling Windows | Underfloor Heating, Video Entry & Residents Communal Garden | Easy Reach Of The City & A Short Walk Into Canary Wharf | Minutes To Stepney Green Station (District & H'Smith & City)