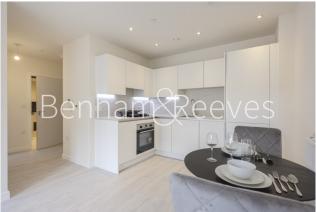

Eastman Road, Harrow, HA1

£381 per week, £1,651 per month + fees

■ 1 Bedroom ■ 1 Bathroom ■ Furnished

A brand-new, immaculate 5th floor apartment situated in a newly built development close to the amenities of Harrow and a short walk from Harrow & Wealdstone Stations.

## **Property features**

Brand new | Balcony | Wood floors | Furnished | Lift | EPC-B | Floor-To-Ceiling Windows | Walking distance to transport links | Nearby Harrow & Wealdstone

For more information about this property, please call our Wembley branch on