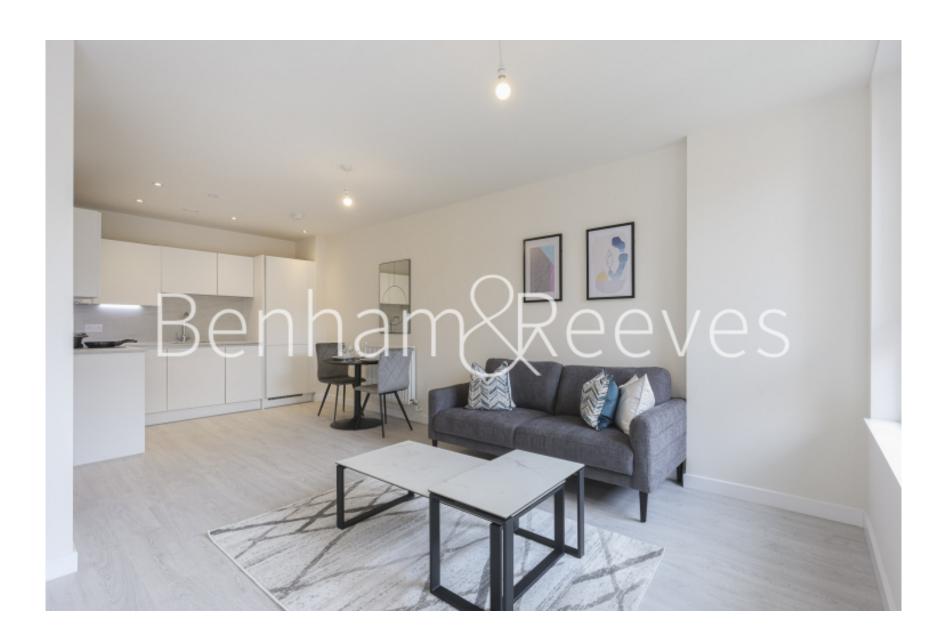

Eastman Road, Harrow, HA1

£381 per week, £1,651 per month + fees

■ 1 Bedroom ■ 1 Bathroom ■ Furnished

A brand-new, immaculate 5th floor apartment situated in a newly built development close to the amenities of Harrow and a short walk from Harrow & Wealdstone Stations.

## **Property features**

Brand new | Balcony | Wood floors | Furnished | Lift | EPC-B | Floor-To-Ceiling Windows | Walking distance to transport links | Nearby Harrow & Wealdstone

For more information about this property, please call our Wembley branch on