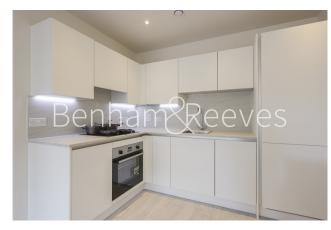

Eastman Road, Harrow, HA1

£381 per week, £1,651 per month + fees

■ 1 Bedroom ■ 1 Bathroom ■ Furnished

A brand-new, immaculate 5th floor apartment situated in a newly built development close to the amenities of Harrow and a short walk from Harrow & Wealdstone Stations.

## **Property features**

Brand new | Balcony | Wood floors | Furnished | Lift | EPC-B | Floor-To-Ceiling Windows | Walking distance to transport links | Nearby Harrow & Wealdstone

For more information about this property, please call our Wembley branch on