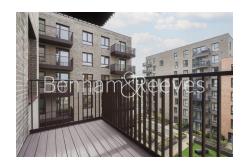

Eastman Road, Harrow, HA1

£381 per week, £1,651 per month + fees

■ 1 Bedroom ■ 1 Bathroom ■ Furnished

A brand-new, immaculate 5th floor apartment situated in a newly built development close to the amenities of Harrow and a short walk from Harrow & Wealdstone Stations.

## **Property features**

Brand new | Balcony | Wood floors | Furnished | Lift | EPC-B | Floor-To-Ceiling Windows | Walking distance to transport links | Nearby Harrow & Wealdstone

For more information about this property, please call our Wembley branch on