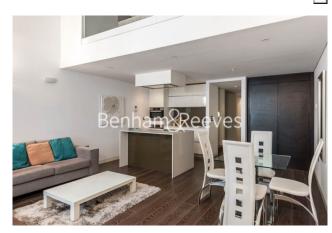

Marconi House, Strand, WC2R

£800 per week, £3,467 per month + fees

Opulent split-level apartment set within an historic Grade II listed building with stunning period features located in a prestigious, enviable address moments from the heart of London. A short walk from the amenities of Holborn and the Theatres of the West End.

## **Property features**

Luxury Split level Apartment | Bedroom With Large Fitted Wardrobes | Bright Reception With High Cielings | Bespoke Bathroom | Designer Kitchen With Miele Appliances | EPC-C | Home Automation Features | Wood Floors & Large Period Windows | Close to the City, The West End & The Southbank | Embankment & Charing Cross Stations