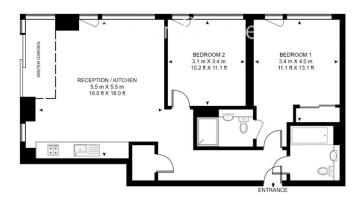

## **Great Eastern Road, Stratford, E15**

£624 per week, £2,704 per month + fees

APPROXIMATE GROSS INTERNAL FLOOR AREA 790 SQ.FT (73.4 SQ.M)