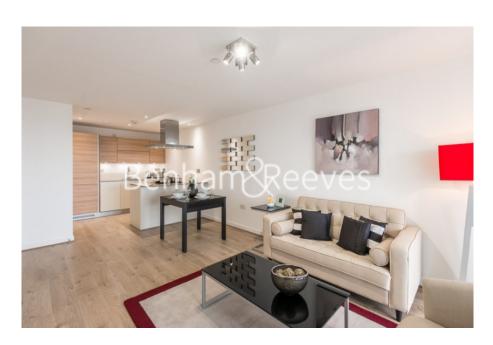

**Station Street, Stratford, E15** 

£427 per week, £1,850 per month + fees

■ 1 Bedroom ■ 1 Bathroom ■ Furnished

A well-proportioned apartment, with communal roof terrace on 26th floor, situated in a desirable stylish modern development close to the amenities of Stratford and the Olympic Village. The property is moments from Stratford DLR and Overground stations. EPC-B

## **Property features**

One Double Bedroom | One Bathroom | Fitted Kitchen with Integrated Appliances | Open-Plan Reception | Available in June | EPC-B | Furnished | Winter Garden | Views of the Olympic Park | Stratford Underground, BR, DLR and Overground stations