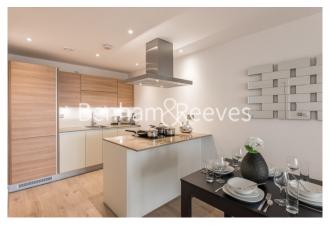

## **Property features**

One Double Bedroom | One Bathroom | Fitted Kitchen with Integrated Appliances | Open-Plan Reception | Available in June | EPC-B | Furnished | Winter Garden | Views of the Olympic Park | Stratford Underground, BR, DLR and Overground stations