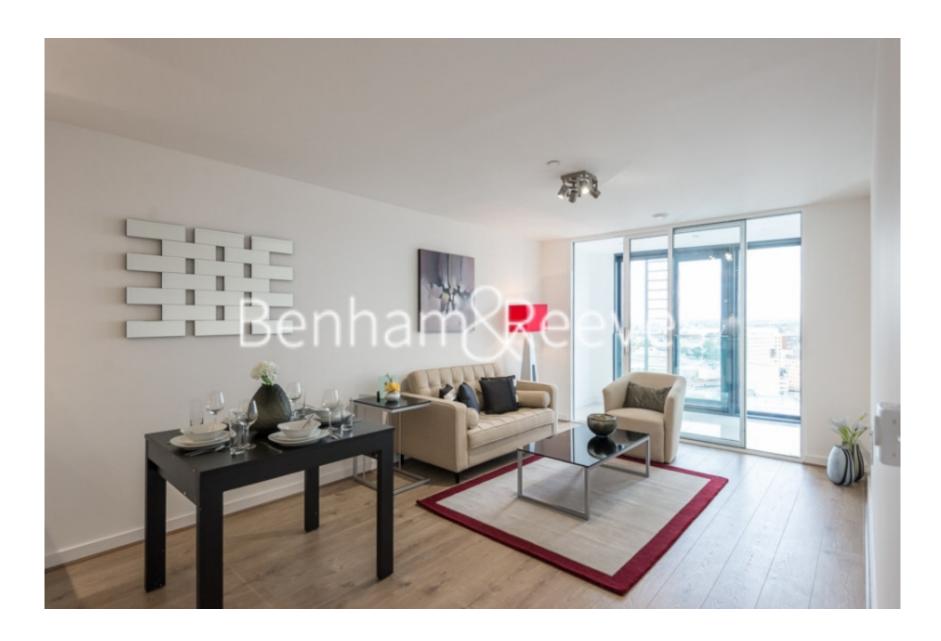

**Station Street, Stratford, E15** 

£427 per week, £1,850 per month + fees

■ 1 Bedroom ■ 1 Bathroom ■ Furnished

A well-proportioned apartment, with communal roof terrace on 26th floor, situated in a desirable stylish modern development close to the amenities of Stratford and the Olympic Village. The property is moments from Stratford DLR and Overground stations. EPC-B

## **Property features**

One Double Bedroom | One Bathroom | Fitted Kitchen with Integrated Appliances | Open-Plan Reception | Available in June | EPC-B | Furnished | Winter Garden | Views of the Olympic Park | Stratford Underground, BR, DLR and Overground stations