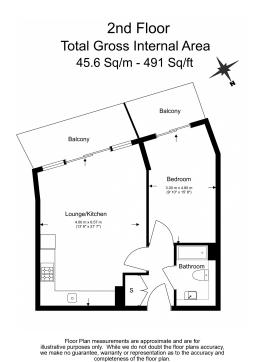

Montreal House, Surrey Quays Road, SE16

£508 per week, £2,200 per month + fees

■ 1 Bedroom ■ 1 Bathroom ■ Furnished

A bright apartment set within a sought after development Montreal located two minutes' walk from Canada Water Tube Station. Offered furnished and available for long lets only.

## **Property features**

One Double Bedroom With Wardrobe | Modern Bathroom | Integrated Kitchen Appliances | Furnished | Access To Residential Gym | EPC-B | Private Balcony | Local Cafes, Bars, Restaurants and Groceries Short Walk Away | 24 Hour Dedicated Concierge | Moments from Canada Water Station (Jubilee Line)