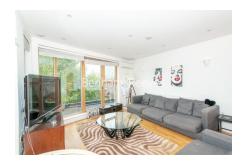

### **Property features**

Three Double Bedrooms | Two Bathrooms | Furnished | Open Plan Kitchen - Living Room | 1060 sqft Internal living space | EPC-B | Great natural light | Huge roof terrace | Secure Entry - Lift Access | Nearby Elephant & Castle or to Borough Station