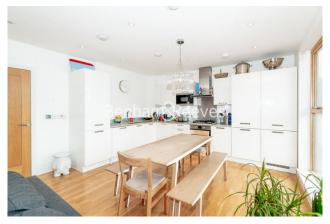

# ■ 3 Bedrooms □ 2 Bathrooms □ Furnished

A top floor spacious apartment, with large roof located in a modern building next to a Grocery Store and a brief walk from Elephant & Castle with excellent transport links.

### **Property features**

Three Double Bedrooms | Two Bathrooms | Furnished | Open Plan Kitchen - Living Room | 1060 sqft Internal living space | EPC-B | Great natural light | Huge roof terrace | Secure Entry - Lift Access | Nearby Elephant & Castle or to Borough Station