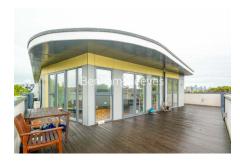

### **Property features**

Three Double Bedrooms | Two Bathrooms | Furnished | Open Plan Kitchen - Living Room | 1060 sqft Internal living space | EPC-B | Great natural light | Huge roof terrace | Secure Entry - Lift Access | Nearby Elephant & Castle or to Borough Station