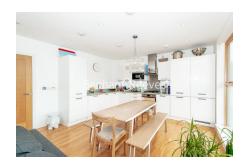

### **Property features**

Three Double Bedrooms | Two Bathrooms | Furnished | Open Plan Kitchen - Living Room | 1060 sqft Internal living space | EPC-B | Great natural light | Huge roof terrace | Secure Entry - Lift Access | Nearby Elephant & Castle or to Borough Station