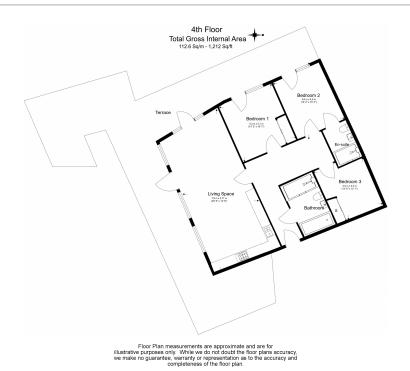

# ■ 3 Bedrooms □ 2 Bathrooms □ Furnished

A top floor spacious apartment, with large roof located in a modern building next to a Grocery Store and a brief walk from Elephant & Castle with excellent transport links.

### **Property features**

Three Double Bedrooms | Two Bathrooms | Furnished | Open Plan Kitchen - Living Room | 1060 sqft Internal living space | EPC-B | Great natural light | Huge roof terrace | Secure Entry - Lift Access | Nearby Elephant & Castle or to Borough Station