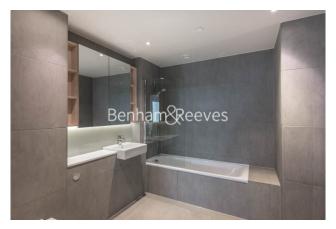

## **Property features**

Floor To Ceiling Windows For Maximum Flow Of Natural Light | Underfloor Heating | Open Plan Reception | Private Balcony | 24 Hr Concierge | EPC-B | 7th Floor With Lift Access | Approx. 550 Sq/Ft | Local Amenities On Site | Quick Walk To Elephant And Castle Station (Northern And Bake