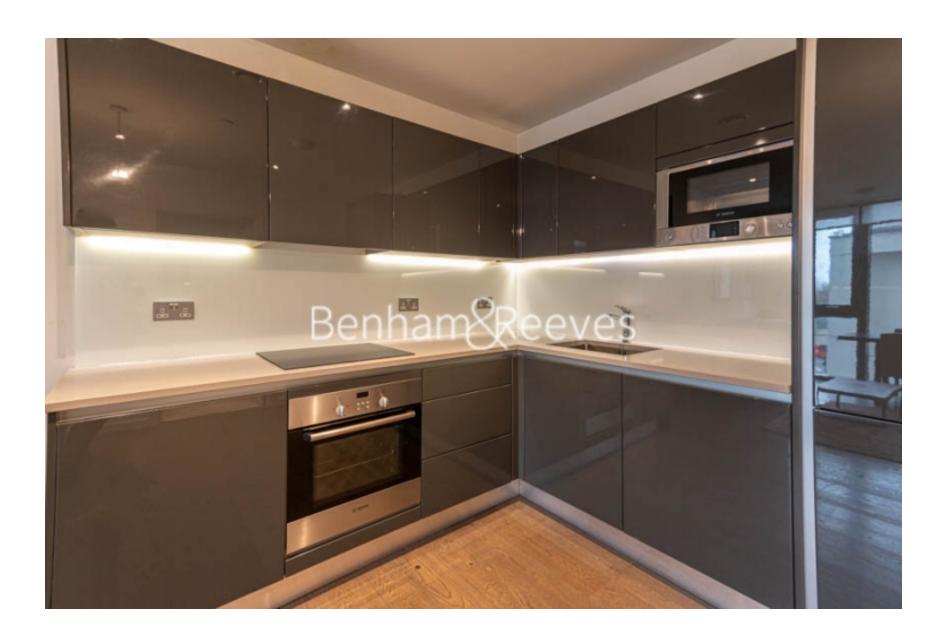

St. Gabriel Walk, Surrey Quays, SE1

£550 per week, £2,383 per month + fees

■ 1 Bedroom ■ 1 Bathroom ■ Furnished

Luxurious, designer furnished 7th floor apartment situated in an impressive development a brief walk to Elephant & Castle Station (Northern and Bakerloo Lines).

## **Property features**

Floor To Ceiling Windows For Maximum Flow Of Natural Light | Underfloor Heating | Open Plan Reception | Private Balcony | 24 Hr Concierge | EPC-B | 7th Floor With Lift Access | Approx. 550 Sq/Ft | Local Amenities On Site | Quick Walk To Elephant And Castle Station (Northern And Bake