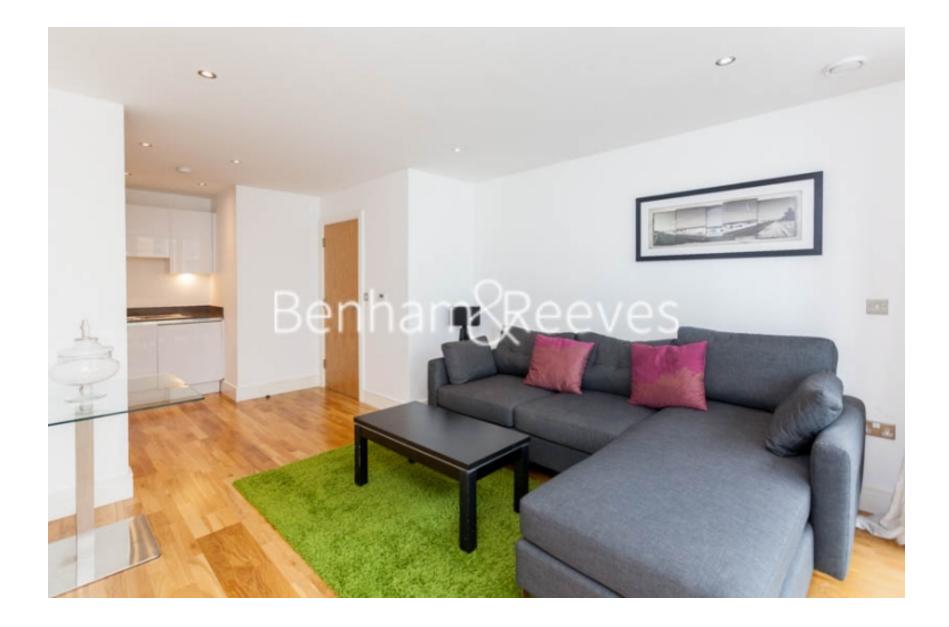

## 🛋 1 Bedroom 🖼 1 Bathroom 👄 Furnished

Spacious, fully furnished 2nd floor apartment situated within a sought-after development with the River Thames on the doorstep. Ideally located for Cutty Sark DLR station.

### **Property features**

Large Double Bedroom | Family Size Bathroom | Open Planned Living Space | Fitted Kitchen | Modern Furnishing | EPC-C | Private Balcony | 24 Hour Concierge | Near Greenwich Town Centre | Cutty Sark DLR Station