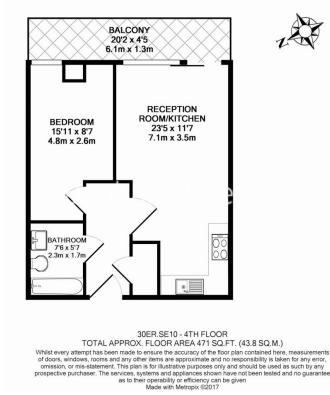

### **Property features**

Large Double Bedroom | Family Size Bathroom | Open Planned Living Space | Fitted Kitchen | Modern Furnishing | EPC-C | Private Balcony | 24 Hour Concierge | Near Greenwich Town Centre | Cutty Sark DLR Station